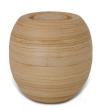

### 103020

# **Biodegradable cremation** ashes mini urn salt for at

Article number

103020

Shape / Symbol / Theme

Cube, rectangele, round & triangle, Other animals

Dimensions (h x w x d in cm)

Ø 14 cm

Volume in liter

57.00

Suitable for

Outdoor