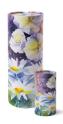

# Ashes scattering tube urn 'Wild flowers'

Article number
102596
Shape / Symbol / Theme
Flowers, plants & trees, Cylinder
Dimensions (h x w x d in cm)
13.5 - Ø 7.5 | 37 - Ø 13
Volume in liter
0.38 - 3.8
Suitable for
Indoor and outdoor

59.00