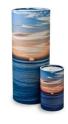

# Ashes scattering tube urn 'Ocean sunset'

Article number
102598
Shape / Symbol / Theme
Cylinder, Landscape, Universe,
Religion, spirituality & symbolism
Dimensions (h x w x d in cm)
13.5 - Ø 7.5 | 37 - Ø 13
Volume in liter
0.38 - 3.8
Suitable for
Indoor and outdoor