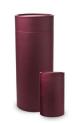

# Ashes scattering tube urn burgundy

102605
Shape / Symbol / Theme
Cylinder
Dimensions (h x w x d in cm)
13.5 - Ø 7.5 | 37 - Ø 13
Volume in liter
0.38 - 3.8
Suitable for
Indoor and outdoor