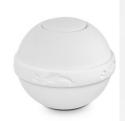

### 103020

# **Biodegradable cremation** ashes mini urn salt for at

Article number

103020

Shape / Symbol / Theme

Cube, rectangele, round & triangle, Other animals

Dimensions (h x w x d in cm)

Ø 14 cm

Volume in liter

57.00

Suitable for

Outdoor