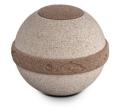

# Biodegradable cremation ashes mini urn sand

Article number

103023

Shape / Symbol / Theme

Cube, rectangele, round & triangle

 $Dimensions\ (h\ x\ w\ x\ d\ in\ cm)$ 

Ø 14 cm

Volume in liter

0.7

Suitable for

Outdoor

10302