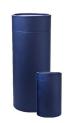

#### 102384

### **Bamboo** cremation ashes mini urn Small

Article number 102384

Shape / Symbol / Theme

Cylinder

Dimensions (h x w x d in cm)

25 cm - Ø 15 cm

Volume in liter

Suitable for

Outdoor

### 102401

### **Bamboo** cremation ashes mini urn Medium

Article number

102401

Shape / Symbol / Theme

Cylinder

Dimensions (h x w x d in cm)

35 cm - Ø 14 cm

Volume in liter

112.00

Suitable for

Outdoor