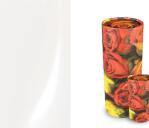

## Ashes scattering tube urn 'Roses'

Article number

102594

Shape / Symbol / Theme

Cylinder, Rose

Dimensions (h x w x d in cm)

13.5 - ø 7.5 | 37 - ø 13

Volume in liter

038-38

Suitable for

Indoor and outdoor

59.00