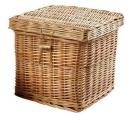

### 102615

### Willow cremation ashes urn casket

Article number

102615

Shape / Symbol / Theme

Flowers, plants & trees

Dimensions (h x w x d in cm) 15 x 15 x 16 | 21 x 21 x 20 | 30 x 25 x

16

Volume in liter

1.3 | 4.3 | 6.7 Suitable for

Indoor and outdoor