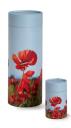

# Ashes scattering tube urn 'Poppies'

Article number
102597
Shape / Symbol / Theme
Flowers, plants & trees, Cylinder
Dimensions (h x w x d in cm)
13.5 - ø 7.5 | 37 - ø 13
Volume in liter
0.38 - 3.8
Suitable for
Indoor and outdoor