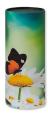

# Ashes scattering tube urn 'Butterfly on flower'

Article number

102608

Shape / Symbol / Theme

Flowers, plants & trees, Cylinder,

Butterflies

Dimensions (h x w x d in cm)

37 - ø 13

Volume in liter

3.8

Suitable for

Indoor and outdoor