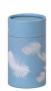

### 102599

# Ashes scattering tube urn 'Moonlight'

Article number
102599
Shape / Symbol / Theme
Cylinder, Landscape, Universe
Dimensions (h x w x d in cm)
13.5 - \phi 7.5 | 37 - \phi 13
Volume in liter
0.38 - 3.8
Suitable for
Indoor and outdoor