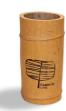

#### 102384

### **Bamboo** cremation ashes mini urn Small

Article number 102384

Shape / Symbol / Theme

Cylinder

Dimensions (h x w x d in cm)

25 cm - Ø 15 cm

Volume in liter

Suitable for

Outdoor