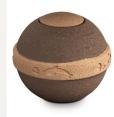

# **Biodegradable cremation** ashes mini urn sand

Article number

103022

Shape / Symbol / Theme

Cube, rectangele, round & triangle

Dimensions (h x w x d in cm)

Ø 14 cm

Volume in liter

0.7

159.00

Suitable for

Outdoor

103023