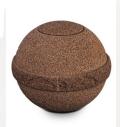

# **Biodegradable cremation** ashes mini urn sand

Article number

103021

Shape / Symbol / Theme

Cube, rectangele, round & triangle Dimensions (h x w x d in cm)

Ø 14 cm

Volume in liter

0.7

159.00

Suitable for

Outdoor