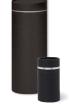

# Ashes scattering tube urn charcoal

Article number
102604
Shape / Symbol / Theme
Cylinder
Dimensions (h x w x d in cm)
13.5 - Ø 7.5 | 37 - Ø 13
Volume in liter
0.38 - 3.8
Suitable for
Indoor and outdoor