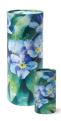

# Ashes scattering tube urn 'Forget-me-not'

Article number
102595
Shape / Symbol / Theme
Flowers, plants & trees, Cylinder
Dimensions (h x w x d in cm)
13.5 - ø 7.5 | 37 - ø 13
Volume in liter
0.38 - 3.8
Suitable for
Indoor and outdoor