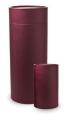

### 102605

# Ashes scattering tube urn burgundy

Article number

102605

Shape / Symbol / Theme

Cylinder

Dimensions (h x w x d in cm)

13.5 - ø 7.5 | 37 - ø 13

Volume in liter

0.38 - 3.8

59.00

Suitable for

Indoor and outdoor