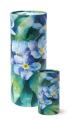

### Ashes scattering tube urn 'Forest'

Article number

102591

Shape / Symbol / Theme

Flowers, plants & trees, Cylinder,

Landscape

Dimensions (h x w x d in cm)

13.5 - ø 7.5 | 37 - ø 13