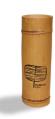

### 10240

# Bamboo cremation ashes mini urn Medium

Article number
102401
Shape / Symbol / Theme
Cylinder
Dimensions (h x w x d in cm)
35 cm - Ø 14 cm
Volume in liter
1.0
Suitable for
Outdoor

259.00 180.00 112.00 114.00