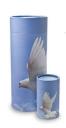

### Biodegradable urn for water burial at sea (or other body of water) white

Article number
100315
Shape / Symbol / Theme
Other shapes
Dimensions (h x w x d in cm)
8 cm - Ø 48 cm
Volume in liter
3.5
Suitable for