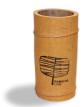

### 102384

Article number

# Bamboo cremation ashes mini urn Small

102384
Shape / Symbol / Theme
Cylinder
Dimensions (h x w x d in cm)
25 cm - Ø 15 cm
Volume in liter
0.5
Suitable for
Outdoor