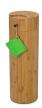

### Bamboo scattering mini

Article number

103027

Shape / Symbol / Theme

Cube, rectangele, round & triangle

Dimensions (h x w x d in cm)

25 cm - Ø 10 cm

Volume in liter

0.6

Suitable for

Outdoor

79.00