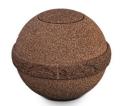

### Biodegradable urn for water burial at sea (or other body of water) green

Article number

103017

Shape / Symbol / Theme

Other shapes

Dimensions (h x w x d in cm)

8 cm - Ø 48 cm

Volume in liter