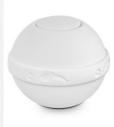

### Biodegradable urn for water burial at sea (or other body of water) white

Article number
100315
Shape / Symbol / Theme
Other shapes
Dimensions (h x w x d in cm)
8 cm - Ø 48 cm
Volume in liter
3.5
Suitable for