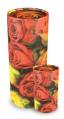

# Ashes scattering tube urn 'Roses'

Article number
102594
Shape / Symbol / Theme
Cylinder, Rose
Dimensions (h x w x d in cm)
13.5 - ø 7.5 | 37 - ø 13
Volume in liter
0.38 - 3.8
Suitable for
Indoor and outdoor