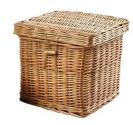

# Willow cremation ashes urn casket

Article number

102615

Shape / Symbol / Theme

Flowers, plants & trees

Dimensions (h x w x d in cm)

15 x 15 x 16 | 21 x 21 x 20 | 30 x 25 x

16

Volume in liter

1.3 | 4.3 | 6.7

Suitable for

Indoor and outdoor