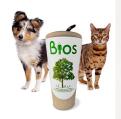

### 201087

# Bios pet cremation ashes tree urn

Article number
201087
Shape / Symbol / Theme
Flowers, plants & trees, Cylinder
Dimensions (h x w x d in cm)
33 cm - Ø 16 cm
Volume in liter
3.0
Suitable for
Outdoor