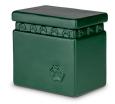

# Biodegradable cremation ashes pet urn dark green

Article number

103345

Shape / Symbol / Theme

Cube, rectangele, round & triangle, Pawprints

Dimensions (h x w x d in cm)

14 x 20 x 10

Volume in liter

0.85

65.00

Suitable for

Outdoor