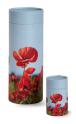

# Ashes scattering tube urn 'Poppies'

Article number
102597
Shape / Symbol / Theme
Flowers, plants & trees, Cylinder
Dimensions (h x w x d in cm)
13.5 - ø 7.5 | 37 - ø 13
Volume in liter
0.38 - 3.8
Suitable for
Indoor and outdoor