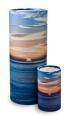

### 102598

# Ashes scattering tube urn 'Ocean sunset'

Article number
102598
Shape / Symbol / Theme
Cylinder, Landscape, Universe,
Religion, spirituality & symbolism
Dimensions (h x w x d in cm)
13.5 - ø 7.5 | 37 - ø 13
Volume in liter
0.38 - 3.8
Suitable for
Indoor and outdoor