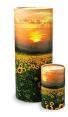

### Ashes scattering tube urn 'Sunflowers'

Article number

102593

**Shape / Symbol / Theme** Flowers, plants & trees, Cylinder,

Landscape

Dimensions (h x w x d in cm)

13.5 - ø 7.5 | 37 - ø 13

Volume in liter

0.38 - 3.8

Suitable for Indoor and outdoor

59.00