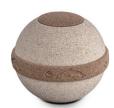

### Biodegradable urn for water burial at sea (or other body of water) green

Article number

103017

Shape / Symbol / Theme

Other shapes

Dimensions (h x w x d in cm)

8 cm - Ø 48 cm

Volume in liter

4.3

57.00

Suitable for

Outdoor