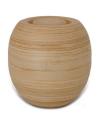

#### 102517

# Bamboo cremation ashes mini urn

Article number

102517

Shape / Symbol / Theme

Cube, rectangele, round & triangle

**Dimensions (h x w x d in cm)** 20.5 cm - Ø 16 cm

Volume in liter

2.8