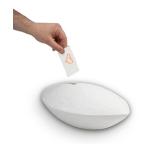

### Biodegradable urn for water burial at sea (or other body of water) white

Article number
100315
Shape / Symbol / Theme
Other shapes
Dimensions (h x w x d in cm)
8 cm - Ø 48 cm
Volume in liter
3.5
Suitable for