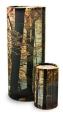

# Ashes scattering tube urn 'Dove'

Article number

102589

Shape / Symbol / Theme

Cylinder, Bird(s), Religion,

spirituality & symbolism

Dimensions (h x w x d in cm)

13.5 - ø 7.5 | 37 - ø 13

Volume in liter

0.38 - 3.8

Suitable for

Indoor and outdoor

59.00