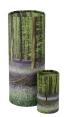

### Ashes scattering tube urn 'Forest'

Article number

102591

Shape / Symbol / Theme

Flowers, plants & trees, Cylinder,

Landscape

Dimensions (h x w x d in cm)

13.5 - ø 7.5 | 37 - ø 13

Volume in liter

0.38 - 3.8

59.00

Suitable for

Indoor and outdoor