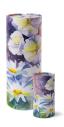

# Ashes scattering tube urn 'Forget-me-not'

Article number
102595
Shape / Symbol / Theme
Flowers, plants & trees, Cylinder
Dimensions (h x w x d in cm)
13.5 - Ø 7.5 | 37 - Ø 13
Volume in liter
0.38 - 3.8
Suitable for
Indoor and outdoor