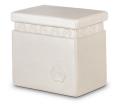

# Biodegradable sea urn with note cards

Article number
200799
Shape / Symbol / Theme
Other shapes
Dimensions (h x w x d in cm)
14 x 38 x 25.4
Volume in liter
4.5
Suitable for
Outdoor