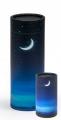

### 102599

# Ashes scattering tube urn 'Moonlight'

Article number
102599
Shape / Symbol / Theme
Cylinder, Landscape, Universe
Dimensions (h x w x d in cm)
13.5 - Ø 7.5 | 37 - Ø 13
Volume in liter
0.38 - 3.8
Suitable for
Indoor and outdoor