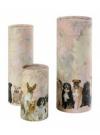

# Ashes scattering tube urn for dogs

Article number
102601
Shape / Symbol / Theme
Cylinder, Dog
Dimensions (h x w x d in cm)
13.5 - Ø 7.5 | 22.5 - Ø 7.5 | 25.5 - Ø
10.4
Volume in liter
0.38 - 0.7 - 1.5