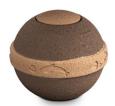

### Biodegradable urn for water burial at sea (or other body of water) green

Article number

103017

Shape / Symbol / Theme

Other shapes

Dimensions (h x w x d in cm)

8 cm - Ø 48 cm

Volume in liter