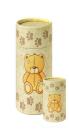

### Ashes scattering tube urn 'Teddybear' with pawprints

Article number
102602
Shape / Symbol / Theme
Cylinder, Other animals, Dog, Cat,
Pawprints
Dimensions (h x w x d in cm)
13.5 - ø 7.5 | 22.5 - ø 7.5
Volume in liter
0.38 - 0.7
Suitable for