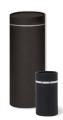

# Ashes scattering tube urn charcoal

Article number

102604

Shape / Symbol / Theme

Cylinder

Dimensions (h x w x d in cm)

13.5 - ø 7.5 | 37 - ø 13

Volume in liter

0.38 - 3.8

59.00

Suitable for

Indoor and outdoor