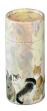

### Ashes scattering tube urn 'Autumn'

Article number

102590

Shape / Symbol / Theme

Flowers, plants & trees, Cylinder,  $\,$ 

Landscape **Dimensions (h x w x d in cm)** 

13.5 - ø 7.5 | 37 - ø 13

Volume in liter