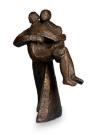

#### Ceramic urn 'Carried'

Article number
200001
Shape / Symbol / Theme
Religion, spirituality & symbolism
Dimensions (h x w x d in cm)
30 x 25 x 25
Volume in litre
3.5
Suitable for

Indoor and outdoor

830.00