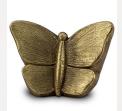

### Ceramic art urn for human ashes Butterfly | gold colour

Article number

101854

Shape / Symbol / Theme

Butterflies

Dimensions (h x w x d in cm)

24 x 31.5 x 20.5 Volume in litre

3.4

508.00

Suitable for

Indoor and outdoor