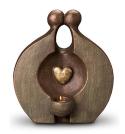

### Ceramic urn 'Lonely but not alone'

Article number
200018
Shape / Symbol / Theme
Religion, spirituality & symbolism
Dimensions (h x w x d in cm)
26 x 26 x 17
Volume in litre
3.0
Suitable for
Indoor and outdoor