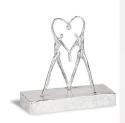

#### Ceramic urn 'Love'

Article number
200016
Shape / Symbol / Theme
Heart(s), Religion, spirituality & symbolism
Dimensions (h x w x d in cm)
35 x 25 x 25
Volume in litre
3.5
Suitable for
Indoor and outdoor

878.00

700.00

200017