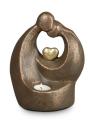

#### Ceramic urn 'Feelings'

Article number
200012
Shape / Symbol / Theme
Religion, spirituality & symbolism
Dimensions (h x w x d in cm)
32 x 25 x 19
Volume in litre
3.5
Suitable for

Indoor and outdoor

828.00