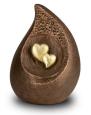

#### Ceramic keepsake art urn 'Tear in loving memory'

Article number

300179

Shape / Symbol / Theme

Drop, Heart(s), Religion, spirituality & symbolism

Dimensions (h x w x d in cm)

1.4

172.00

Suitable for Indoor and outdoor

23 x 23 x 23 Volume in litre

436.00