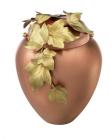

#### Copper cremation urn with leaves

Article number 102396 Shape / Symbol / Theme Flowers, plants & trees Dimensions (h x w x d in cm) 26 x 22 Volume in litre 4.5 Suitable for Indoor

#### Copper cremation urn with maple leaves

Article number 102397 Shape / Symbol / Theme Flowers, plants & trees Dimensions (h x w x d in cm) 28 x 20 Volume in litre 4.5 Suitable for Indoor

473.00

409.00