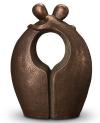

#### Ceramic urn 'Carried'

Article number
200001
Shape / Symbol / Theme
Religion, spirituality & symbolism
Dimensions (h x w x d in cm)
30 x 25 x 25
Volume in litre
3.5
Suitable for

Indoor and outdoor

830.00