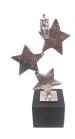

#### **Sculpture Cremation** Urn'Angel'

Article number

300193 Shape / Symbol / Theme Star, Religion, spirituality & symbolism Dimensions (h x w x d in cm) Volume in litre 0.04 Suitable for

**Sculpture Cremation Urn** 'Parents and child'