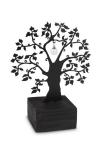

e urn for ashes 'Heart' with glass ash pearl

Article number

101577

Shape / Symbol / Theme

Heart(s), Religion, spirituality &

symbolism

Dimensions (h x w x d in cm)

37 x 28 x 15

Volume in litre

0.007 + 0.005

Suitable for

Indoor

195.00

195.00



#### Sculpture urn for ashes 'Bird on branch' with glass ash pearl

Article number

101575

Shape / Symbol / Theme

Bird(s), Religion, spirituality & symbolism

Dimensions (h x w x d in cm)

37 x 28 x 15

Volume in litre

0.007 + 0.005

Suitable for Indoor

195.00



#### Sculpture ashes urn 'Tree of Life' with glass ash pearl

Article number

101576

Shape / Symbol / Theme Flowers, plants & trees, Religion,

spirituality & symbolism

Dimensions (h x w x d in cm)

38 x 30 x 15

Volume in litre

1.8 + 0.005

Suitable for

Indoor

351.00



#### Sculpture urn for ashes 'Tree of Life' with glass ashes pendant

Article number

101572

Shape / Symbol / Theme

Flowers, plants & trees, Religion, spirituality & symbolism

Dimensions (h x w x d in cm)

29 x 22 x 10

Volume in litre

0.007 + 0.005

Suitable for

Indoor

180.00



#### Sculpture urn for ashes 'Butterfly'

Article number

101569

Shape / Symbol / Theme

Butterflies, Religion, spirituality & symbolism

Dimensions (h x w x d in cm)

29 x 22 x 10

Volume in litre

0.007

Suitable for

Indoor



#### Sculpture urn for ashes 'Heart' with glass ashes pendant

Article number 101562

Shape / Symbol / Theme

Heart(s), Religion, spirituality & symbolism

Dimensions (h x w x d in cm)

24 x 18 x 10

Volume in litre

0.007 + 0.005

Suitable for

Indoor

177.00



101561

#### Scu