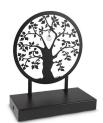

### Ceramic art urn 'Tree of

Article number 103524

Shape / Symbol / Theme

Flowers, plants & trees, Bird(s), Religion, spirituality & symbolism

Dimensions (h x w x d in cm)

28 x 18 x 17

Volume in litre

4.0