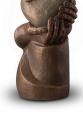

### Ceramic keepsake 'Carried'

Article number
200026
Shape / Symbol / Theme
Religion, spirituality & symbolism
Dimensions (h x w x d in cm)
28 x 18 x 18
Volume in litre
1.0
Suitable for

Indoor and outdoor