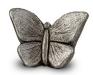

# Small ceramic art urn for ashes Butterfly | bronze colour

Article number
101853
Shape / Symbol / Theme
Butterflies
Dimensions (h x w x d in cm)
15 x 22 x 13
Volume in litre
0.8
Suitable for
Indoor and outdoor