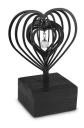

#### **Sculpture Cremation Urn** 'Connected through the heart'

Article number

300151

Shape / Symbol / Theme

Heart(s), Religion, spirituality & symbolism

Dimensions (h x w x d in cm)

12

Volume in litre

0.04

Suitable for

Indoor