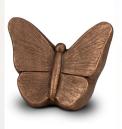

# Small ceramic art urn for ashes Butterfly | bronze colour

Article number
101853
Shape / Symbol / Theme
Butterflies
Dimensions (h x w x d in cm)
15 x 22 x 13
Volume in litre
0.8
Suitable for
Indoor and outdoor

101851

364.00