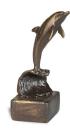

### Sculpture urn for ashes 'Dolphin riding the wave'

Article number

301249

Shape / Symbol / Theme

Other animals, Religion, spirituality & symbolism

Dimensions (h x w x d in cm)

12 x 8 x 11.5

Volume in litre

0.08

Suitable for

Indoor

301250

### Sculpture ashes urn 'Dolphin riding the wave'

Article number

301250

Shape / Symbol / Theme

Other animals, Religion, spirituality & symbolism

Dimensions (h x w x d in cm)

8 x 4 x 5

Volume in litre

0.03

628.00

Suitable for

Indoor

301251

### Sculpture ashes urn 'Dolphins riding the wave'

Article number

301251

Shape / Symbol / Theme

Other animals, Religion, spirituality & symbolism

Dimensions (h x w x d in cm)

8 x 4 x 5.5

Volume in litre

0.03

Suitable for

Sultable 10

Indoor

268.00

316.00

301252