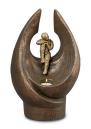

#### **Sculpture Funeral Urn** 'Our child, Your child'

Article number

200502

Shape / Symbol / Theme

Religion, spirituality & symbolism Dimensions (h x w x d in cm)

71 x 25 x 16

Volume in litre

4.0