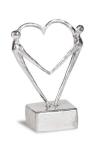

### Ceramic urn 'Always together'

Article number
200017
Shape / Symbol / Theme
Religion, spirituality & symbolism
Dimensions (h x w x d in cm)
34 x 21 x 14
Volume in litre
3.5
Suitable for
Indoor and outdoor