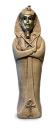

### Egyptian mummy urn for ashes 'Pharaoh'

Article number
300215
Shape / Symbol / Theme
Religion, spirituality & symbolism
Dimensions (h x w x d in cm)
55 x 13 x 13
Volume in litre
4.0
Suitable for
Indoor and outdoor

903.00

30021

### Egyptian mummy urn for ashes 'Pharaoh'

Article number
300214
Shape / Symbol / Theme
Religion, spirituality & symbolism
Dimensions (h x w x d in cm)
55 x 13 x 13
Volume in litre
4.0
Suitable for
Indoor and outdoor

903.00

300182