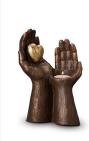

#### **Sculpture Cremation Urn** 'Connected through the heart'

Article number

300151

Shape / Symbol / Theme

Heart(s), Religion, spirituality & symbolism

Dimensions (h x w x d in cm)

12

Volume in litre

0.04

Suitable for

Indoor