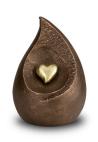

### Ceramic keepsake 'Carried'

Article number
200026
Shape / Symbol / Theme
Religion, spirituality & symbolism
Dimensions (h x w x d in cm)
28 x 18 x 18
Volume in litre
1.0
Suitable for

Indoor and outdoor

578.00

200031