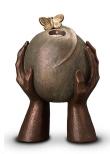

### Ceramic keepsake 'Carried'

Article number
200026
Shape / Symbol / Theme
Religion, spirituality & symbolism
Dimensions (h x w x d in cm)
28 x 18 x 18
Volume in litre
1.0
Suitable for

Indoor and outdoor