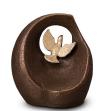

### Ceramic funeral urn 'Peace dove'

Article number 200008

Shape / Symbol / Theme

Bird(s), Religion, spirituality & symbolism

**Dimensions (h x w x d in cm)** 30 x 27 x 15

Volume in litre

volume in ittr

3.0