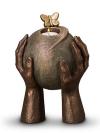

#### Ceramic urn 'Carried'

Article number
200001
Shape / Symbol / Theme
Religion, spirituality & symbolism
Dimensions (h x w x d in cm)
30 x 25 x 25
Volume in litre
3.5
Suitable for

Indoor and outdoor

830.00