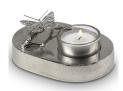

#### Ceramic urn 'Carried'

Article number
200001
Shape / Symbol / Theme
Religion, spirituality & symbolism
Dimensions (h x w x d in cm)
30 x 25 x 25
Volume in litre
3.5
Suitable for

Indoor and outdoor

830.00

### Ceramic keepsake 'Carried'

Article number
200026
Shape / Symbol / Theme
Religion, spirituality & symbolism
Dimensions (h x w x d in cm)
28 x 18 x 18
Volume in litre
1.0
Suitable for

Indoor and outdoor