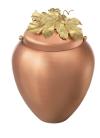

### **Copper cremation ashes**

Article number 102398 Shape / Symbol / Theme Cube, rectangele, round & triangle Dimensions (h x w x d in cm) 25 x 20 Volume in litre 4.5 Suitable for Indoor

289.00

1,262.00