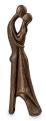

### Ceramic urn 'Lonely but not alone'

Article number
200018
Shape / Symbol / Theme
Religion, spirituality & symbolism
Dimensions (h x w x d in cm)
26 x 26 x 17
Volume in litre
3.0
Suitable for
Indoor and outdoor