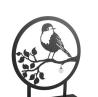

### Ceramic keepsake funeral urn 'Peace dove'

Article number 200038

Shape / Symbol / Theme

Bird(s), Religion, spirituality & symbolism

Dimensions (h x w x d in cm)

22 x 18 x 23

Volume in litre

1.0