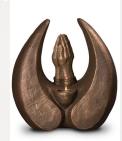

### Ceramic urn 'Always together'

Article number
200017
Shape / Symbol / Theme
Religion, spirituality & symbolism
Dimensions (h x w x d in cm)
34 x 21 x 14
Volume in litre
3.5
Suitable for
Indoor and outdoor