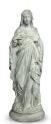

#### Madonna funeral urn bronze

Article number 101092 Shape / Symbol / Theme Religion, spirituality & symbolism Dimensions (h x w x d in cm) 44 x Ø 14.5 Volume in litre Suitable for Indoor and outdoor

1,110.00