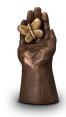

### Ceramic keepsake 'Carried'

Article number
200026
Shape / Symbol / Theme
Religion, spirituality & symbolism
Dimensions (h x w x d in cm)
28 x 18 x 18
Volume in litre
1.0
Suitable for

Indoor and outdoor

578.00

200031