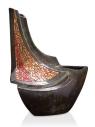

#### Ceramic cremation urn 'Farewell' | bronze & silver grey

Article number
200003
Shape / Symbol / Theme
Religion, spirituality & symbolism
Dimensions (h x w x d in cm)
34 x 21 x 14
Volume in litre
3.0
Suitable for
Indoor and outdoor