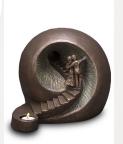

#### **Sculpture Funeral Urn** 'Our child, Your child'

Article number

200502

Shape / Symbol / Theme

Religion, spirituality & symbolism Dimensions (h x w x d in cm)

71 x 25 x 16

Volume in litre

4.0