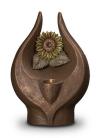

### Ceramic keepsake 'Metamophose'

Article number
200031
Shape / Symbol / Theme
Religion, spirituality & symbolism
Dimensions (h x w x d in cm)
28 x 18 x 18
Volume in litre
1.0
Suitable for

Indoor and outdoor