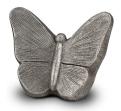

# Small ceramic art urn for ashes Butterfly | silver grey

Article number
101851
Shape / Symbol / Theme
Butterflies
Dimensions (h x w x d in cm)
15 x 22 x 13
Volume in litre
0.8
Suitable for
Indoor and outdoor

364.00

875.00

101850

101850

Article number