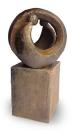

### Ceramic urn 'Lonely but not alone'

Article number
200018
Shape / Symbol / Theme
Religion, spirituality & symbolism
Dimensions (h x w x d in cm)
26 x 26 x 17
Volume in litre
3.0
Suitable for
Indoor and outdoor

### Ceramic urn 'Lonely but not alone' | bronze & silver grey

Article number
300781
Shape / Symbol / Theme
Religion, spirituality & symbolism
Dimensions (h x w x d in cm)
26 x 26 x 17
Volume in litre
3.0
Suitable for
Indoor