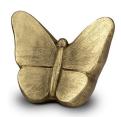

# Small ceramic art urn for ashes Butterfly | gold colour

Shape / Symbol / Theme
Butterflies
Dimensions (h x w x d in cm)
15 x 22 x 13
Volume in litre
0.8
Suitable for
Indoor and outdoor

101849