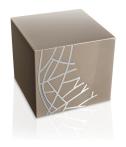

#### Ceramic urn 'Carried'

Article number
200001
Shape / Symbol / Theme
Religion, spirituality & symbolism
Dimensions (h x w x d in cm)
30 x 25 x 25
Volume in litre
3.5
Suitable for

Indoor and outdoor

830.00