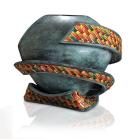

in cm) 23 x 19 x 15

Volume in litre

1.0

828.00

Suitable for

Indoor



#### Memorial candle holder keepsake urn 'Eternal Love'

Article number 101195 Shape / Symbol / Theme Butterflies, Religion, spirituality & symbolism

Dimensions (h x w x d in cm) 22 cm - Ø 16 cm

Volume in litre

1.0

Suitable for

Indoor





101729

#### Ceramic designer urn 'Soccer ball'

Article number 101729

Shape / Symbol / Theme Hobby, profession, game & sport Dimensions (h x w x d in cm)

24 x 20

Volume in litre

3.0

Suitable for Indoor and outdoor

642.00



102048

#### Corten steel adult cremation urn 'Pyramid'

Article number 102048

Shape / Symbol / Theme

Pyramid

Dimensions (h x w x d in cm)

19 x 26 x 26 | 20 x 27 x 27 | 25 x 35 x 35

Volume in litre 3.5 - 4.5 - 8.0 Suitable for

Indoor

504.00



102385

#### **Bronze cremation urn** covered in mosaic 'Spazio involto'

Article number

102385

Shape / Symbol / Theme

Other shapes

Dimensions (h x w x d in cm)

28 x 35

Volume in litre

Suitable for

Indoor

6,488.00



102386

#### **Bronze cremation urn** covered in mosaic 'Velata madre'

Article number 102386

Shape / Symbol / Theme

Other shapes

Dimensions (h x w x d in cm)

36 x 38

Volume in litre

Suitable for

Indoor



102387

#### **Bronze cremation urn** covered in mosaic 'In un tramonto'

Article number

102387

Shape / Symbol / Theme

Other shapes

Dimensions (h x w x d in cm) 39 x 35

Volume in litre

Suitable for

Indoor



#### **Bronze cremation urn** covered in mosaic 'Evanescente pensiero'

Article number

102388

Shape / Symbol / Theme Other shapes

Dimensions