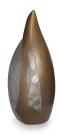

#### Ceramic cremation urn 'Farewell' | bronze & silver grey

Article number
200003
Shape / Symbol / Theme
Religion, spirituality & symbolism
Dimensions (h x w x d in cm)
34 x 21 x 14
Volume in litre
3.0
Suitable for
Indoor and outdoor