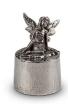

#### **Sculpture Cremation** Urn'Angel'

Article number

300193 Shape / Symbol / Theme Star, Religion, spirituality & symbolism Dimensions (h x w x d in cm) Volume in litre 0.04 Suitable for

**Sculpture Cremation Urn** 'Parents and child'