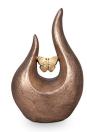

#### Ceramic urn 'Carried'

Article number
200001
Shape / Symbol / Theme
Religion, spirituality & symbolism
Dimensions (h x w x d in cm)
30 x 25 x 25
Volume in litre
3.5
Suitable for

Indoor and outdoor

830.00