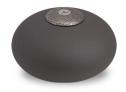

#### Ceramic cremation urn 'Farewell' | bronze & silver grey

Article number
200003
Shape / Symbol / Theme
Religion, spirituality & symbolism
Dimensions (h x w x d in cm)
34 x 21 x 14
Volume in litre
3.0
Suitable for
Indoor and outdoor