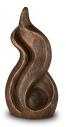

### Ceramic keepsake 'Metamophose'

Article number
200031
Shape / Symbol / Theme
Religion, spirituality & symbolism
Dimensions (h x w x d in cm)
28 x 18 x 18
Volume in litre
1.0
Suitable for

Indoor and outdoor