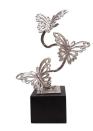

### Ceramic keepsake un with a butterfly

Article number
200505
Shape / Symbol / Theme
Butterflies
Dimensions (h x w x d in cm)
H 13 cm
Volume in litre
0.1
Suitable for

Indoor and outdoor

3,250.00

148.00

200473