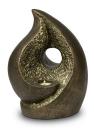

#### Ceramic urn 'Carried'

Article number
200001
Shape / Symbol / Theme
Religion, spirituality & symbolism
Dimensions (h x w x d in cm)
30 x 25 x 25
Volume in litre
3.5
Suitable for

Indoor and outdoor

830.00