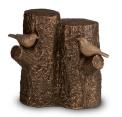

#### Keepsake urn for ashes 'Bird on life twig'

Article number

300183

Shape / Symbol / Theme

Bird(s), Religion, spirituality & symbolism

Dimensions (h x w x d in cm)

10.7 x 12 x 5

Volume in litre

0.1

332.00

Suitable for

Indoor and outdoor