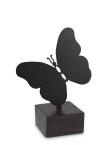

### Ceramic art urn 'Eternal flame' with butterfly

Article number

102985

Shape / Symbol / Theme

Butterflies, Religion, spirituality & symbolism

Dimensions (h x w x d in cm)

37 x 23 x 17

Volume in litre

2.7

508.00

Suitable for

Indoor and outdoor

508.00

10208