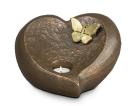

#### Ceramic urn 'Love'

Article number
200016
Shape / Symbol / Theme
Heart(s), Religion, spirituality & symbolism
Dimensions (h x w x d in cm)
35 x 25 x 25
Volume in litre
3.5
Suitable for
Indoor and outdoor