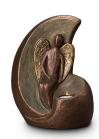

#### **Sculpture Cremation** Urn'Angel'

Article number

300193 Shape / Symbol / Theme Star, Religion, spirituality & symbolism Dimensions (h x w x d in cm) Volume in litre 0.04 Suitable for

**Sculpture Cremation Urn** 'Parents and child'

Article number 300202 Shape / Symbol / Theme Religion, spirituality & symbolism Dimensions (h x w x d in cm) Volume in litre 0.04 Suitable for Indoor

436.00

101091