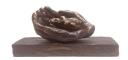

#### Ceramic urn 'Carried'

Article number
200001
Shape / Symbol / Theme
Religion, spirituality & symbolism
Dimensions (h x w x d in cm)
30 x 25 x 25
Volume in litre
3.5
Suitable for

Indoor and outdoor

830.00

### Ceramic keepsake 'Carried'

Article number
200026
Shape / Symbol / Theme
Religion, spirituality & symbolism
Dimensions (h x w x d in cm)
28 x 18 x 18
Volume in litre
1.0
Suitable for

Indoor and outdoor