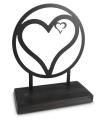

#### Ceramic urn 'Love'

Article number
200016
Shape / Symbol / Theme
Heart(s), Religion, spirituality & symbolism
Dimensions (h x w x d in cm)
35 x 25 x 25
Volume in litre
3.5
Suitable for
Indoor and outdoor