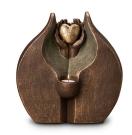

#### Ceramic urn 'Carried'

Article number
200001
Shape / Symbol / Theme
Religion, spirituality & symbolism
Dimensions (h x w x d in cm)
30 x 25 x 25
Volume in litre
3.5
Suitable for

Indoor and outdoor

830.00