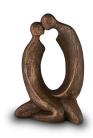

### Ceramic urn 'Always together'

Article number
200017
Shape / Symbol / Theme
Religion, spirituality & symbolism
Dimensions (h x w x d in cm)
34 x 21 x 14
Volume in litre
3.5
Suitable for
Indoor and outdoor