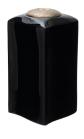

#### Ceramic urn 'Love'

Article number
200016
Shape / Symbol / Theme
Heart(s), Religion, spirituality & symbolism
Dimensions (h x w x d in cm)
35 x 25 x 25
Volume in litre
3.5
Suitable for
Indoor and outdoor