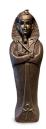

### Egyptian mummy urn for ashes 'Pharaoh'

Article number
300215
Shape / Symbol / Theme
Religion, spirituality & symbolism
Dimensions (h x w x d in cm)
55 x 13 x 13
Volume in litre
4.0
Suitable for
Indoor and outdoor

903.00

30021

### Egyptian mummy urn for ashes 'Pharaoh'

Article number
300214
Shape / Symbol / Theme
Religion, spirituality & symbolism
Dimensions (h x w x d in cm)
55 x 13 x 13
Volume in litre
4.0
Suitable for
Indoor and outdoor

903.00

300182