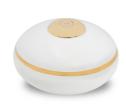

#### Ceramic urn 'Feelings'

Article number
200012
Shape / Symbol / Theme
Religion, spirituality & symbolism
Dimensions (h x w x d in cm)
32 x 25 x 19
Volume in litre
3.5
Suitable for

Indoor and outdoor

828.00