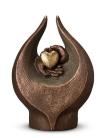

#### Ceramic urn 'Carried'

Article number
200001
Shape / Symbol / Theme
Religion, spirituality & symbolism
Dimensions (h x w x d in cm)
30 x 25 x 25
Volume in litre
3.5
Suitable for

Indoor and outdoor

830.00