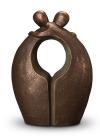

Always remembered





#### Ceramic urn 'Carried'

Article number
200001
Shape / Symbol / Theme
Religion, spirituality & symbolism
Dimensions (h x w x d in cm)
30 x 25 x 25
Volume in litre
3.5
Suitable for

Indoor and outdoor

830.00



200003

#### Ceramic cremation urn 'Farewell' | bronze & silver grey

Article number
200003
Shape / Symbol / Theme
Religion, spirituality & symbolism
Dimensions (h x w x d in cm)
34 x 21 x 14
Volume in litre
3.0
Suitable for
Indoor and outdoor



200012

#### Ceramic urn 'Feelings'

Article number
200012
Shape / Symbol / Theme
Religion, spirituality & symbolism
Dimensions (h x w x d in cm)
32 x 25 x 19
Volume in litre
3.5
Suitable for

Indoor and outdoor

828.00



200016

#### Ceramic urn 'Love'

Article number
200016
Shape / Symbol / Theme
Heart(s), Religion, spirituality & symbolism
Dimensions (h x w x d in cm)
35 x 25 x 25
Volume in litre
3.5
Suitable for
Indoor and outdoor

878.00

700.00



200017

### Ceramic urn 'Always together'

Article number
200017
Shape / Symbol / Theme
Reli