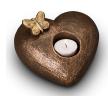

### Ceramic keepsake with candle holder

Article number 200034

Shape / Symbol / Theme

Butterflies, Religion, spirituality & symbolism

Dimensions (h x w x d in cm)

20 x 18 x 12

Volume in litre

1.0