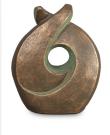

### Ceramic keepsake 'Metamophose'

Article number
200031
Shape / Symbol / Theme
Religion, spirituality & symbolism
Dimensions (h x w x d in cm)
28 x 18 x 18
Volume in litre
1.0
Suitable for

Indoor and outdoor