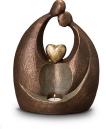

#### Ceramic urn 'Carried'

Article number
200001
Shape / Symbol / Theme
Religion, spirituality & symbolism
Dimensions (h x w x d in cm)
30 x 25 x 25
Volume in litre
3.5
Suitable for

Indoor and outdoor

830.00