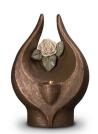

#### Ceramic urn 'Carried'

Article number
200001
Shape / Symbol / Theme
Religion, spirituality & symbolism
Dimensions (h x w x d in cm)
30 x 25 x 25
Volume in litre
3.5
Suitable for

Indoor and outdoor

830.00