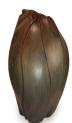

cm)

Volume in litre

0.04

Suitable for

Indoor



301201

#### Sculpture funeral urn 'Freedom'

Article number

301201

Shape / Symbol / Theme

Religion, spirituality & symbolism Dimensions (h x w x d in cm)

13

Volume in litre

0.04

388.00

Suitable for

Indoor

299.00



#### Bronze design funeral urn 'Reincarnation' (without sockle)

Article number

301238

Shape / Symbol / Theme

Religion, spirituality & symbolism Dimensions (h x w x d in cm)

49 cm - Ø 21 cm

Volume in litre

3.5

Suitable for

Indoor and outdoor

3,730.00



301241

### Bronze design funeral urn 'Grain of wheat' (without sockle)

Article number

301241

Shape / Symbol / Theme

Flowers, plants & trees Dimensions (h x w x d in cm)

39 x 20 x 20 cm

Volume in litre

3.5

Suitable for

Indoor and outdoor

2,039.00



301242

#### Bronze design funeral urn 'Flower bud' (without sockle)

Article number

301242

Shape / Symbol / Theme

Flowers, plants & trees

Dimensions (h x w x d in cm) 39 x 21 cm Ø

Volume in litre

3.5

Suitable for

Indoor and outdoor

3,464.00



301243

#### **Bronze design cremation** ashes urn (without sockle)

Article number

301243

Shape / Symbol / Theme

Other shapes

Dimensions (h x w x d in cm)

24 x 40 x 28 cm

Volume in litre

Suitable for

Indoor and outdoor

3,008.00



#### Keepsake art urn with candle holder and heart

Article number

301275

Shape / Symbol / Theme

Heart(s), Religion, spirituality & symbolism

Dimensions (h x w x d in cm)

20 cm - Ø 15 cm

Volume in litre

0.8 Suitable for

Indoor



#### Ceramic duo/companion funeral art urn 'Memory'

Article numb