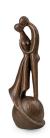

#### Ceramic urn 'Carried'

Article number
200001
Shape / Symbol / Theme
Religion, spirituality & symbolism
Dimensions (h x w x d in cm)
30 x 25 x 25
Volume in litre
3.5
Suitable for

Indoor and outdoor

830.00