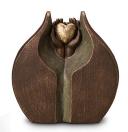

#### Ceramic urn 'Love'

Article number
200016
Shape / Symbol / Theme
Heart(s), Religion, spirituality & symbolism
Dimensions (h x w x d in cm)
35 x 25 x 25
Volume in litre
3.5
Suitable for
Indoor and outdoor