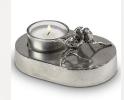

#### Memorial candle holder keepsake urn 'Eternal Love' | bronze & silver grey

Article number

200090

Shape / Symbol / Theme

Heart(s), Religion, spirituality & symbolism

Dimensions (h x w x d in cm)

22 cm - Ø 16 cm

Volume in litre

1.0

Suitable for

Indoor