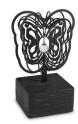

#### Ceramic candle holder keepsake urn 'Metamophose'

Article number 101095

Shape / Symbol / Theme

Butterflies, Religion, spirituality & symbolism

Dimensions (h x w x d in cm)

26 x 18 x 18

Volume in litre

1.0

Suitable for

Indoor

101096