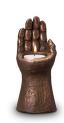

### Hand-shaped keepsake 'Candle holder'

Article number

200036

**Shape / Symbol / Theme** Religion, spirituality & symbolism

Dimensions (h x w x d in cm)

H 13 cm

Volume in litre

0.1

403.00

Suitable for

Indoor

153.00