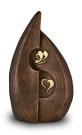

#### Ceramic urn 'Love'

Article number
200016
Shape / Symbol / Theme
Heart(s), Religion, spirituality & symbolism
Dimensions (h x w x d in cm)
35 x 25 x 25
Volume in litre
3.5
Suitable for
Indoor and outdoor

878.00

700.00

200017