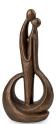

#### Ceramic urn 'To the light' | bronze & silver grey

Article number
200020
Shape / Symbol / Theme
Religion, spirituality & symbolism
Dimensions (h x w x d in cm)
30 x 22 x 17
Volume in litre
3.5
Suitable for
Indoor and outdoor