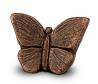

### Ceramic art urn for human ashes Butterfly | silver grey

Article number

101855

Shape / Symbol / Theme

Butterflies

Dimensions (h x w x d in cm)

24 x 31.5 x 20.5

Volume in litre

Suitable for

Indoor and outdoor