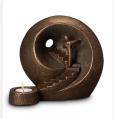

### Ceramic keepsake 'Metamophose'

Article number
200031
Shape / Symbol / Theme
Religion, spirituality & symbolism
Dimensions (h x w x d in cm)
28 x 18 x 18
Volume in litre
1.0
Suitable for

Indoor and outdoor

503.00

200033

Indoor