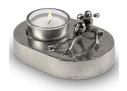

#### Memorial candle holder keepsake urn 'Eternal Love' | bronze & silver grey

Article number

200090

Shape / Symbol / Theme

Heart(s), Religion, spirituality & symbolism

Dimensions (h x w x d in cm)

22 cm - Ø 16 cm

Volume in litre

1.0

Suitable for

Indoor