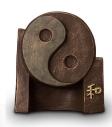

#### Art funeral urn 'Yin Yang'

Article number

300022

Shape / Symbol / Theme

Religion, spirituality & symbolism

Dimensions (h x w x d in cm)

24 x 21 x 10

Volume in litre

2.5

Suitable for

Indoor and outdoor

578.00

436.00