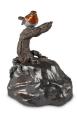

#### Keepsake urn for ashes Kingfishers

Article number
300099
Shape / Symbol / Theme
Bird(s)
Dimensions (h x w x d in cm)
30 x 25
Volume in litre
2.0
Suitable for

875.00

300098

Indoor

#### Keepsake urn for ashes Kingfisher

Article number
300097
Shape / Symbol / Theme
Bird(s)
Dimensions (h x w x d in cm)
20 x 15
Volume in litre
0.3
Suitable for
Indoor

30008

352.00