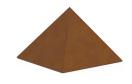

#### Corten steel adult cremation urn 'Pyramid'

Article number 102048

Shape / Symbol / Theme

Pyramid

Dimensions (h x w x d in cm)

19 x 26 x 26 | 20 x 27 x 27 | 25 x 35 x 35

Volume in litre 3.5 - 4.5 - 8.0 Suitable for