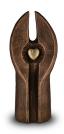

### Ceramic keepsake 'Carried'

Article number
200026
Shape / Symbol / Theme
Religion, spirituality & symbolism
Dimensions (h x w x d in cm)
28 x 18 x 18
Volume in litre
1.0
Suitable for

Indoor and outdoor