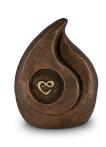

### Ceramic urn 'Always together'

Article number
200017
Shape / Symbol / Theme
Religion, spirituality & symbolism
Dimensions (h x w x d in cm)
34 x 21 x 14
Volume in litre
3.5
Suitable for
Indoor and outdoor