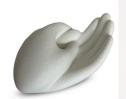

### Hand-shaped keepsake 'Candle holder'

Article number

200036

**Shape / Symbol / Theme** Religion, spirituality & symbolism

Dimensions (h x w x d in cm)

H 13 cm

Volume in litre

0.1

403.00

Suitable for

Indoor

153.00