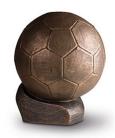

#### Ceramic designer urn 'Soccer ball'

Article number 101729

Shape / Symbol / Theme Hobby, profession, game & sport Dimensions (h x w x d in cm)

24 x 20

Volume in litre

3.0

Suitable for Indoor and outdoor

642.00