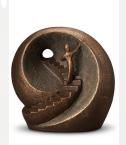

### Ceramic urn 'Lonely but not alone'

Article number
200018
Shape / Symbol / Theme
Religion, spirituality & symbolism
Dimensions (h x w x d in cm)
26 x 26 x 17
Volume in litre
3.0
Suitable for
Indoor and outdoor