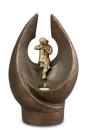

#### **Sculpture Funeral Urn** 'For each other'

Article number

200706

Shape / Symbol / Theme

Religion, spirituality & symbolism Dimensions (h x w x d in cm)

44 x 22 x 16

Volume in litre

4.0