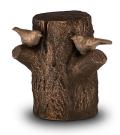

cm)
38 x 18 x 17
Volume in litre
3.0
Suitable for

Indoor and outdoor

828.00



103521

# Ceramic art urn 'We'll meet again'

Article number
103521
Shape / Symbol / Theme
Heart(s), Butterflies, Religion,
spirituality & symbolism
Dimensions (h x w x d in cm)
35 x 20 x 19
Volume in litre
4.5
Suitable for
Indoor and outdoor

828.00



103522

### Ceramic art urn 'Infinity'

Article number
103522
Shape / Symbol / Theme
Heart(s), Religion, spirituality & symbolism
Dimensions (h x w x d in cm)
28 x 24 x 21
Volume in litre

5.0 **Suitable for** Indoor and outdoor

668.00



103523

### Ceramic art urn 'Soulmate'

Article number

103523
Shape / Symbol / Theme
Heart(s), Religion, spirituality & symbolism
Dimensions (h x w x d in cm)
28 x 21 x 20

Volume in litre

Suitable for Indoor and outdoor



### Ceramic art urn 'Tree of

Article number 103524

Shape / Symbol / Theme

Flowers, plants & trees, Bird(s), Religion, spirituality & symbolism

Dimensions (h x w x d in cm)

28 x 18 x 17

Volume in litre

4.0

Suitable for

Indoor and outdoor

796.00



103525

#### Hand-sculpted keepsake urn 'Angel of hope' with candle holder

Article number

103525

Shape / Symbol / Theme

Heart(s), Religion, spirituality & symbolism

Dimensions (h x w x d in cm)

41 x 22 x 19

Volume in litre

2.0

Suitable for

Indoor



103526

### Hand-sculpted keepsake urn 'Angel of hope'

Article number

103526

Shape / Symbol / Theme

Heart(s), Religion, spirituality & symbolism

Dimensions (h x w x d in cm)

41 x 22 x 19

Volume in litre

2.0

828.00

Suitable for

Indoor and outdoor

828.00



30005

### Sc