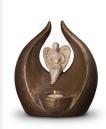

#### Ceramic urn 'Feelings'

Article number
200012
Shape / Symbol / Theme
Religion, spirituality & symbolism
Dimensions (h x w x d in cm)
32 x 25 x 19
Volume in litre
3.5
Suitable for

Indoor and outdoor

828.00