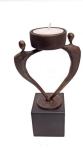

### Ceramic keepsake 'Metamophose'

Article number
200031
Shape / Symbol / Theme
Religion, spirituality & symbolism
Dimensions (h x w x d in cm)
28 x 18 x 18
Volume in litre
1.0
Suitable for

Indoor and outdoor

503.00

200033

Indoor