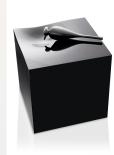

### **Bronze** water funeral art/sculpture urn

Article number
200183
Shape / Symbol / Theme
Cube, rectangele, round & triangle
Dimensions (h x w x d in cm)
Ø 38 cm
Volume in litre
7.0

200504