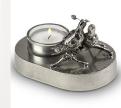

#### Memorial candle holder keepsake urn 'Eternal Love'

Article number 101195 Shape / Symbol / Theme Butterflies, Religion, spirituality & symbolism

Dimensions (h x w x d in cm) 22 cm - Ø 16 cm

Volume in litre

1.0

Suitable for

Indoor

101729