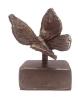

#### Ceramic art urn 'Metamophose'

Article number

200080 Shape / Symbol / Theme

Butterflies, Religion, spirituality &

symbolism

Dimensions (h x w x d in cm)

35 x 25 x 25

Volume in litre

3.5

Suitable for

Indoor and outdoor

853.00