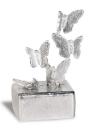

### Ceramic keepsake un with a butterfly

Article number
200505
Shape / Symbol / Theme
Butterflies
Dimensions (h x w x d in cm)
H 13 cm
Volume in litre
0.1
Suitable for

Indoor and outdoor

3,250.00

148.00

200473