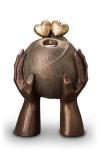

#### Ceramic urn 'Carried'

Article number
200001
Shape / Symbol / Theme
Religion, spirituality & symbolism
Dimensions (h x w x d in cm)
30 x 25 x 25
Volume in litre
3.5
Suitable for

Indoor and outdoor

830.00