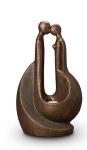

### Ceramic urn 'Always together'

Article number
200017
Shape / Symbol / Theme
Religion, spirituality & symbolism
Dimensions (h x w x d in cm)
34 x 21 x 14
Volume in litre
3.5
Suitable for
Indoor and outdoor