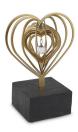

### Sculpture urn 'Connected For Eternity'

Article number

300053

Shape / Symbol / Theme

Butterflies, Religion, spirituality &

symbolism

Dimensions (h x w x d in cm)

27

Volume in litre

0.04

Suitable for

Indoor

388.00

100563