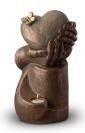

### Ceramic keepsake 'Carried'

Article number
200026
Shape / Symbol / Theme
Religion, spirituality & symbolism
Dimensions (h x w x d in cm)
28 x 18 x 18
Volume in litre
1.0
Suitable for

Indoor and outdoor

578.00

200031