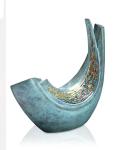

#### Ceramic urn 'To the light' | bronze & silver grey

Article number
200020
Shape / Symbol / Theme
Religion, spirituality & symbolism
Dimensions (h x w x d in cm)
30 x 22 x 17
Volume in litre
3.5
Suitable for
Indoor and outdoor