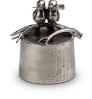

Article number 300202 Shape / Symbol / Theme Religion, spirituality & symbolism Dimensions (h x w x d in cm) Volume in litre 0.04 Suitable for Indoor

436.00

101091