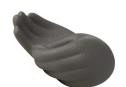

## Small art urn 'Hand' from porcelain

Article number

200419

Shape / Symbol / Theme

Other shapes, Religion, spirituality & symbolism

Dimensions (h x w x d in cm)

5 x 13 x 8

Volume in litre

Indoor and outdoor

0.11

Suitable for

200418