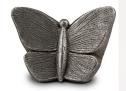

### Ceramic art urn for human ashes Butterfly | bronze colour

Article number
101856
Shape / Symbol / Theme
Butterflies
Dimensions (h x w x d in cm)
24 x 31.5 x 20.5
Volume in litre
3.4
Suitable for
Indoor and outdoor

642.00