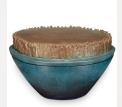

#### Ceramic urn 'Carried'

Article number
200001
Shape / Symbol / Theme
Religion, spirituality & symbolism
Dimensions (h x w x d in cm)
30 x 25 x 25
Volume in litre
3.5
Suitable for

Indoor and outdoor

830.00