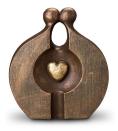

#### Ceramic urn 'Love'

Article number
200016
Shape / Symbol / Theme
Heart(s), Religion, spirituality & symbolism
Dimensions (h x w x d in cm)
35 x 25 x 25
Volume in litre
3.5
Suitable for
Indoor and outdoor