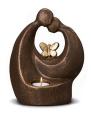

### Ceramic urn 'Lonely but not alone'

Article number
200018
Shape / Symbol / Theme
Religion, spirituality & symbolism
Dimensions (h x w x d in cm)
26 x 26 x 17
Volume in litre
3.0
Suitable for
Indoor and outdoor