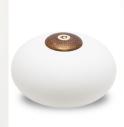

#### Ceramic urn 'Carried'

Article number
200001
Shape / Symbol / Theme
Religion, spirituality & symbolism
Dimensions (h x w x d in cm)
30 x 25 x 25
Volume in litre
3.5
Suitable for

Indoor and outdoor

830.00