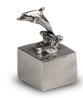

### Sculpture ashes urn 'Dolphins riding the wave'

Article number

301251

Shape / Symbol / Theme

Other animals, Religion, spirituality & symbolism

Dimensions (h x w x d in cm)

8 x 4 x 5.5

Volume in litre

0.03

Suitable for

Sultable 10

Indoor

268.00

316.00

301252