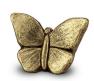

#### Ceramic art urn 'Metamophose'

Article number

200080 Shape / Symbol / Theme

Butterflies, Religion, spirituality &

symbolism

Dimensions (h x w x d in cm)

35 x 25 x 25

Volume in litre

3.5

Suitable for

Indoor and outdoor

853.00