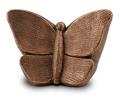

### Ceramic keepsake un with a butterfly

Article number
200505
Shape / Symbol / Theme
Butterflies
Dimensions (h x w x d in cm)
H 13 cm
Volume in litre
0.1
Suitable for

Indoor and outdoor

3,250.00

148.00

200473