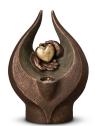

#### Ceramic urn 'Love'

Article number
200016
Shape / Symbol / Theme
Heart(s), Religion, spirituality & symbolism
Dimensions (h x w x d in cm)
35 x 25 x 25
Volume in litre
3.5
Suitable for
Indoor and outdoor