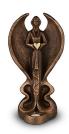

#### Angel funeral urn bronze

Article number
301384
Shape / Symbol / Theme
Religion, spirituality & symbolism
Dimensions (h x w x d in cm)
48 x 21 x 30.5
Volume in litre
3.0
Suitable for
Indoor and outdoor