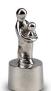

#### Angel funeral urn bronze

Article number
301384
Shape / Symbol / Theme
Religion, spirituality & symbolism
Dimensions (h x w x d in cm)
48 x 21 x 30.5
Volume in litre
3.0
Suitable for
Indoor and outdoor