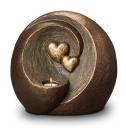

#### Ceramic urn 'Feelings'

Article number
200012
Shape / Symbol / Theme
Religion, spirituality & symbolism
Dimensions (h x w x d in cm)
32 x 25 x 19
Volume in litre
3.5
Suitable for

Indoor and outdoor

828.00