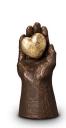

# Ceramic keepsake with a heart

Article number
200024
Shape / Symbol / Theme
Heart(s), Religion, spirituality & symbolism
Dimensions (h x w x d in cm)
H 15 cm
Volume in litre
0.1
Suitable for
Indoor and outdoor