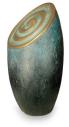

#### Ceramic urn 'To the light' | bronze & silver grey

Article number
200020
Shape / Symbol / Theme
Religion, spirituality & symbolism
Dimensions (h x w x d in cm)
30 x 22 x 17
Volume in litre
3.5
Suitable for
Indoor and outdoor