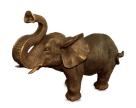

#### Elephant funeral urn **bronze**

Article number 101091 Shape / Symbol / Theme Other animals Dimensions (h x w x d in cm) 34 x 42 x 17 Volume in litre 4.0 Suitable for Indoor and outdoor

2,190.00

101092