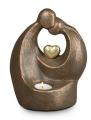

#### Ceramic urn 'Carried'

Article number
200001
Shape / Symbol / Theme
Religion, spirituality & symbolism
Dimensions (h x w x d in cm)
30 x 25 x 25
Volume in litre
3.5
Suitable for

Indoor and outdoor

830.00