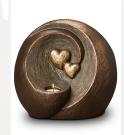

#### Ceramic urn 'Feelings'

Article number
200012
Shape / Symbol / Theme
Religion, spirituality & symbolism
Dimensions (h x w x d in cm)
32 x 25 x 19
Volume in litre
3.5
Suitable for

Indoor and outdoor

828.00