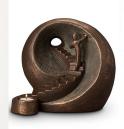

#### Ceramic art urn 'Metamophose'

Article number

200080 Shape / Symbol / Theme

Butterflies, Religion, spirituality &

symbolism

Dimensions (h x w x d in cm)

35 x 25 x 25

Volume in litre

3.5

Suitable for

Indoor and outdoor

853.00