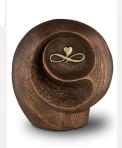

#### Ceramic urn 'Feelings'

Article number
200012
Shape / Symbol / Theme
Religion, spirituality & symbolism
Dimensions (h x w x d in cm)
32 x 25 x 19
Volume in litre
3.5
Suitable for

Indoor and outdoor

828.00