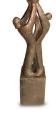

#### **Sculpture Funeral Urn** 'Give me your hand'

Article number

200709

Shape / Symbol / Theme

Religion, spirituality & symbolism Dimensions (h x w x d in cm)

32 x 34 x 25

Volume in litre

4.0

1,240.00

Suitable for

Indoor and outdoor

1,680.00