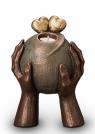

### Ceramic urn 'Lonely but not alone'

Article number
200018
Shape / Symbol / Theme
Religion, spirituality & symbolism
Dimensions (h x w x d in cm)
26 x 26 x 17
Volume in litre
3.0
Suitable for
Indoor and outdoor