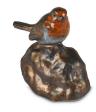

### Keepsake urn for ashes Robin

Article number
300098
Shape / Symbol / Theme
Bird(s)
Dimensions (h x w x d in cm)
33 x 25
Volume in litre
2.0
Suitable for

300097

### Keepsake art urn for ashes Robin

Article number
300087
Shape / Symbol / Theme
Bird(s)
Dimensions (h x w x d in cm)
18 x 15
Volume in litre
0.3
Suitable for
Indoor

352.00

101853