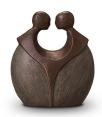

#### Ceramic urn 'Carried'

Article number
200001
Shape / Symbol / Theme
Religion, spirituality & symbolism
Dimensions (h x w x d in cm)
30 x 25 x 25
Volume in litre
3.5
Suitable for

Indoor and outdoor

830.00