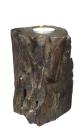

#### Candle holder keepsake funeral urn 'Tree log' bronze

Article number 101094 Shape / Symbol / Theme Flowers, plants & trees, Other shapes Dimensions (h x w x d in cm) 17 cm - Ø 12.5 Volume in litre 0.7 Suitable for Indoor and outdoor

Suitable for Indoor and outdoor

870.00