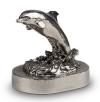

### Sculpture ashes urn 'Dolphin riding the wave'

Article number

301250

Shape / Symbol / Theme

Other animals, Religion, spirituality & symbolism

Dimensions (h x w x d in cm)

8 x 4 x 5

Volume in litre

0.03

628.00

Suitable for

Indoor

301251