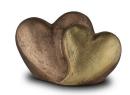

#### Ceramic art urn 'Hearts'

Article number
103517
Shape / Symbol / Theme
Heart(s)
Dimensions (h x w x d in cm)
18 x 28 x 17
Volume in litre
3.0
Suitable for
Indoor and outdoor

642.00

103518