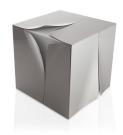

#### Ceramic cremation urn 'Farewell' | bronze & silver grey

Article number
200003
Shape / Symbol / Theme
Religion, spirituality & symbolism
Dimensions (h x w x d in cm)
34 x 21 x 14
Volume in litre
3.0
Suitable for
Indoor and outdoor