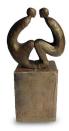

#### Ceramic urn 'Carried'

Article number
200001
Shape / Symbol / Theme
Religion, spirituality & symbolism
Dimensions (h x w x d in cm)
30 x 25 x 25
Volume in litre
3.5
Suitable for

Indoor and outdoor

830.00