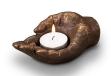

### Hand-shaped keepsake 'Candle holder'

Article number

200036

**Shape / Symbol / Theme** Religion, spirituality & symbolism

Dimensions (h x w x d in cm)

H 13 cm

Volume in litre

0.1

403.00

Suitable for

Indoor

153.00