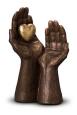

#### **Sculpture Cremation Urn** 'Connected through the heart'

Article number

300151

Shape / Symbol / Theme

Heart(s), Religion, spirituality & symbolism

Dimensions (h x w x d in cm)

12

Volume in litre

0.04

Suitable for

Indoor