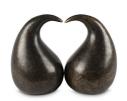

#### **Sculpture Cremation Urn** 'Connected through the heart'

Article number

300151

Shape / Symbol / Theme

Heart(s), Religion, spirituality & symbolism

Dimensions (h x w x d in cm)

12

Volume in litre

0.04

Suitable for

Indoor

#### **Sculpture Funeral Urn** 'Connected through the heart'

Article number

300153

Shape / Symbol / Theme

Heart(s), Religion, spirituality & symbolism

Dimensions (h x w x d in cm)

332.00

Volume in litre

0.04

Suitable for

Indoor

364.00