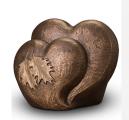

#### Ceramic urn 'Love'

Article number
200016
Shape / Symbol / Theme
Heart(s), Religion, spirituality & symbolism
Dimensions (h x w x d in cm)
35 x 25 x 25
Volume in litre
3.5
Suitable for
Indoor and outdoor

878.00

700.00

200017