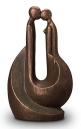

### Ceramic urn 'Always together'

Article number
200017
Shape / Symbol / Theme
Religion, spirituality & symbolism
Dimensions (h x w x d in cm)
34 x 21 x 14
Volume in litre
3.5
Suitable for
Indoor and outdoor