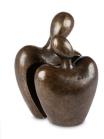

### Ceramic urn 'Lonely but not alone'

Article number
200018
Shape / Symbol / Theme
Religion, spirituality & symbolism
Dimensions (h x w x d in cm)
26 x 26 x 17
Volume in litre
3.0
Suitable for
Indoor and outdoor