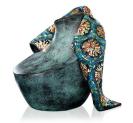

#### Ceramic urn 'Carried'

Article number
200001
Shape / Symbol / Theme
Religion, spirituality & symbolism
Dimensions (h x w x d in cm)
30 x 25 x 25
Volume in litre
3.5
Suitable for

Indoor and outdoor

830.00