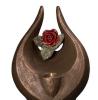

#### Bronze rose keepsake ashes urn

Article number

100079

Shape / Symbol / Theme

Rose, Religion, spirituality & symbolism

Dimensions (h x w x d in cm)

40 cm | 75 cm

Volume in litre