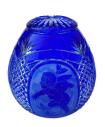

# Crystal glass adult funeral urn 'Angel' l SALE

Article number
101892-1
Shape / Symbol / Theme
Cube, rectangele, round & triangle,
Religion, spirituality & symbolism
Dimensions (h x w x d in cm)
29 cm - Ø 27 cm
Volume in liter
3.4
Suitable for
Indoor

895.00