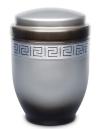

# Cremation ashes container (urn)

Article number 100330

Shape / Symbol / Theme

Cylinder

Dimensions (h x w x d in cm)

23,5 cm - Ø 17 cm

Volume in liter

3.5