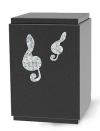

### Granit cremation ash urn 'G-key' | weather resistant l **SALE**

Article number

103333-1

Shape / Symbol / Theme

Cube, rectangele, round & triangle, Hobby, profession, game & sport

Dimensions (h x w x d in cm)

28 x 19 x 19

Volume in liter

3.25

Suitable for

Indoor and outdoor

103381-1