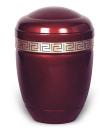

# Red cremation urn made from steel

Article number 100793 Shape / Symbol / Theme Cylinder Dimensions (h x w x d in cm) 27 cm - Ø 18 cm

Volume in liter 4.0

Suitable for Indoor