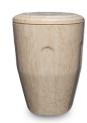

# **Light-brown ceramic** cremation urn

Article number 100860 Shape / Symbol / Theme Cylinder

**Dimensions (h x w x d in cm)** H 27 cm

Volume in liter

4.0

Suitable for

Indoor