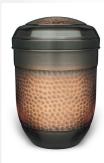

# Cremation urn made from copper 'Hive'

Article number

100784

Shape / Symbol / Theme

Cylinder

Dimensions (h x w x d in cm)

27 cm - Ø 18 cm

Volume in liter

4.0

Suitable for

Indoor

100785