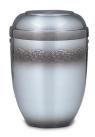

### Black cremation urn made from steel

Article number
300369
Shape / Symbol / Theme
Cylinder
Dimensions (h x w x d in cm)
26 cm - Ø 18.5 cm
Volume in liter
4.0
Suitable for
Indoor

102.00