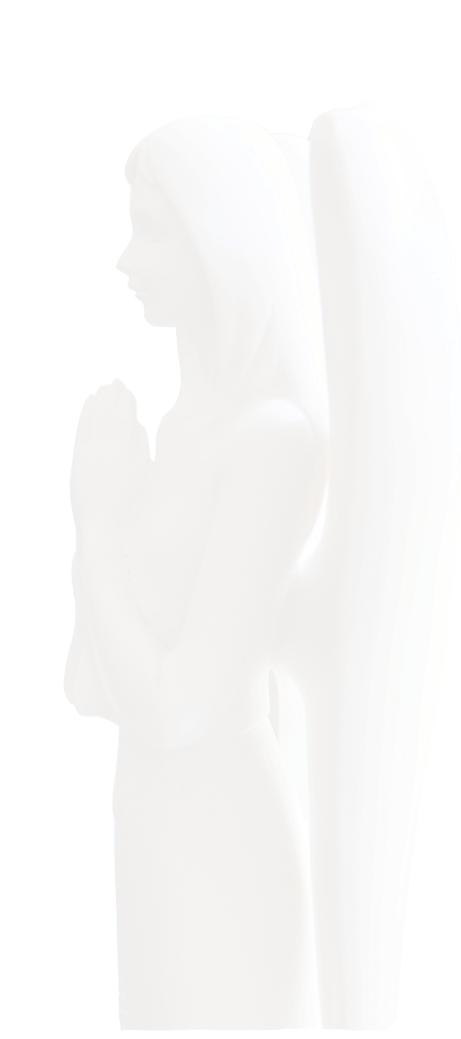

# Sculpture Cremation Urn 'Carrier of light' l SALE

Article number
300155-1
Shape / Symbol / Theme
Religion, spirituality & symbolism
Dimensions (h x w x d in cm)
13
Volume in liter
0.04
Suitable for
Indoor