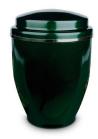

# **Grey steel cremation ashes** urn

Article number 100795 Shape / Symbol / Theme Cylinder Dimensions (h x w x d in cm) 27 cm - Ø 18 cm Volume in liter

4.0 **Suitable for** Indoor

152.00

119.00

198.00

146.00