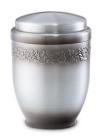

# Cremation ashes container (urn)

Article number 100330

Shape / Symbol / Theme

Cylinder

Dimensions (h x w x d in cm)

23,5 cm - Ø 17 cm

Volume in liter

3.5