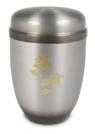

### Steel cremation urn 'Praying hands'

Article number 300302 Shape / Symbol / Theme Cylinder, Religion, spirituality & symbolism Dimensions (h x w x d in cm) 27 cm - Ø 18 cm Volume in liter 4.0 Suitable for Indoor

142.00

142.00