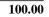

# Green steel cremation ashes urn 'Rose'

Article number

300388

Shape / Symbol / Theme

Cylinder

Dimensions (h x w x d in cm)

27 cm - Ø 18 cm Volume in liter

4.0

119.00

Suitable for

Indoor