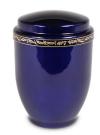

# Blue cremation urn made from steel

Article number
300365
Shape / Symbol / Theme
Cylinder
Dimensions (h x w x d in cm)
26 cm - Ø 18.5 cm
Volume in liter
4.0
Suitable for
Indoor

114.00