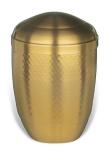

# Gold coloured cremation urn made from steel

Article number

100789

Shape / Symbol / Theme

Cylinder

Dimensions (h x w x d in cm)

27 cm - Ø 18 cm

Volume in liter

4.0

Suitable for

Indoor

100790