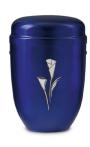

### Blue cremation urn made from steel 'Leaves'

Article number 300334 Shape / Symbol / Theme Flowers, plants & trees, Cylinder Dimensions (h x w x d in cm) 27 cm - Ø 18 cm Volume in liter 4.0 Suitable for

Indoor

122.00

Indoor