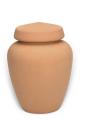

# Cremation ashes container (urn)

Article number
300775
Shape / Symbol / Theme
Cylinder
Dimensions (h x w x d in cm)
20 cm - Ø 16 cm
Volume in liter
3.9

201002-1