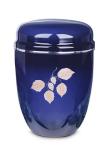

# Blue steel cremation ashes urn 'Poppy'

300364
Shape / Symbol / Theme
Flowers, plants & trees, Cylinder,
Rose
Dimensions (h x w x d in cm)
26 cm - Ø 18.5 cm
Volume in liter
4.0

-

114.00

300365