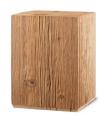

### Urn for Ashes 'Silenzio' old wood | SALE

Article number

200835-1

Shape / Symbol / Theme

Cube, rectangele, round & triangle

Dimensions (h x w x d in cm)

27 x 21 x 21

Volume in liter 4.0

Suitable for

Indoor