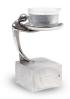

### Memorial oil light for grave lanterns | 5 pcs. 14cm **ISALE**

Article number

102862-1

Dimensions (h x w x d in cm)

14 cm - Ø 6.5 cm

Suitable for

Indoor and outdoor

39.00