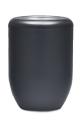

# Cremation ashes container (urn)

Article number 100330

Shape / Symbol / Theme

Cylinder

Dimensions (h x w x d in cm)

23,5 cm - Ø 17 cm

Volume in liter

3.5