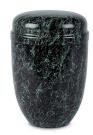

# **Grey steel cremation ashes** urn

Article number 100795 Shape / Symbol / Theme Cylinder Dimensions (h x w x d in cm) 27 cm - Ø 18 cm Volume in liter

4.0 **Suitable for** Indoor

152.00

119.00

198.00

146.00