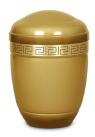

### Copper cremation urn

Article number 300229 Shape / Symbol / Theme Cylinder Dimensions (h x w x d in cm) 27 cm - Ø 18 cm Volume in liter 4.0 Suitable for Indoor

218.00