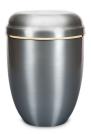

# **Grey steel cremation ashes** urn

Article number 100795 Shape / Symbol / Theme Cylinder Dimensions (h x w x d in cm) 27 cm - Ø 18 cm Volume in liter

4.0 **Suitable for** Indoor

152.00

119.00

198.00

146.00