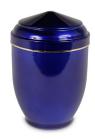

# Grey cremation urn made from steel

300362
Shape / Symbol / Theme
Cylinder
Dimensions (h x w x d in cm)
26 cm - Ø 18.5 cm
Volume in liter
4.0
Suitable for

100.00