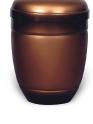

# Cremation urn made from copper 'Hive'

Article number

100784

Shape / Symbol / Theme

Cylinder

Dimensions (h x w x d in cm)

27 cm - Ø 18 cm

Volume in liter