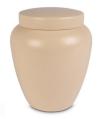

# **Light-brown ceramic** cremation urn

Article number 100860 Shape / Symbol / Theme Cylinder

**Dimensions (h x w x d in cm)** H 27 cm

Volume in liter

4.0

Suitable for

Indoor