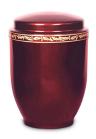

# Red cremation urn made from steel

Article number 100793 Shape / Symbol / Theme Cylinder Dimensions (h x w x d in cm) 27 cm - Ø 18 cm

Volume in liter 4.0

Suitable for Indoor