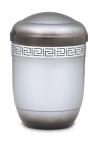

# **Grey steel cremation ashes** urn

Article number 100795 Shape / Symbol / Theme Cylinder Dimensions (h x w x d in cm) 27 cm - Ø 18 cm Volume in liter

4.0 **Suitable for** Indoor

152.00

119.00

198.00

146.00