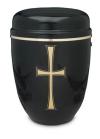

# Cremation urn made from steel 'Cross'

Article number

100787

Shape / Symbol / Theme

Cylinder, Religion, spirituality & symbolism

Dimensions (h x w x d in cm)

27 cm - Ø 18 cm Volume in liter

4.0

Suitable for

Indoor

100789