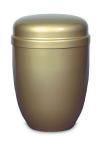

# Gold coloured cremation urn made from steel

Article number

100789

Shape / Symbol / Theme

Cylinder

Dimensions (h x w x d in cm)

27 cm - Ø 18 cm

Volume in liter

4.0

Suitable for

Indoor

100790