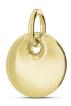

### Ashes pendant 14 krt. yellow golden Ball I SALE

Article number
300557-1
Shape / Symbol / Theme
Cube, rectangele, round & triangle
Dimensions (h x w x d in cm)
Ø 2.1 cm
Volume in liter
0.001

2,088.00