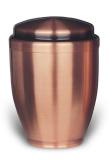

# Cremation urn made from copper 'Hive'

Article number

100784

Shape / Symbol / Theme

Cylinder

Dimensions (h x w x d in cm)

27 cm - Ø 18 cm

Volume in liter

4.0

Suitable for

Indoor

100785