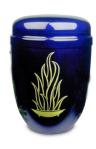

### Cremation urn made from steel 'Flame'

Article number 300301 Shape / Symbol / Theme Cylinder, Religion, spirituality & symbolism Dimensions (h x w x d in cm) 27 cm - Ø 18 cm Volume in liter 4.0