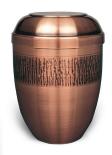

# Cremation urn made from copper 'Hive'

Article number

100784

Shape / Symbol / Theme

Cylinder

Dimensions (h x w x d in cm)

27 cm - Ø 18 cm

Volume in liter

4.0

Suitable for

Indoor

100785