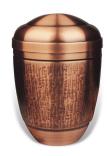

# Cremation urn made from copper

Article number

100786

Shape / Symbol / Theme

Cylinder

Dimensions (h x w x d in cm)

27 cm - Ø 18 cm

Volume in liter

4.0

198.00

Suitable for

Indoor

194.00

100787