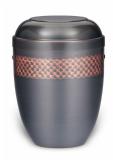

# Cremation urn made from copper 'Hive'

Article number

100784

Shape / Symbol / Theme

Cylinder

Dimensions (h x w x d in cm)

27 cm - Ø 18 cm

Volume in liter