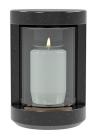

### **Granite remembrance** lantern cylinder I SALE

Article number

103381-1

Dimensions (h x w x d in cm)

18 cm - Ø 12 cm

Suitable for

Outdoor

490.00

450.00

200072-1