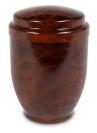

# Cremation urn made from copper

Article number

100790

Shape / Symbol / Theme

Cylinder

Dimensions (h x w x d in cm)

27 cm - Ø 18 cm

Volume in liter

4.0

Suitable for

Indoor

100791