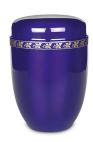

# Blue cremation urn made from steel

Article number
300365
Shape / Symbol / Theme
Cylinder
Dimensions (h x w x d in cm)
26 cm - Ø 18.5 cm
Volume in liter
4.0
Suitable for
Indoor

114.00