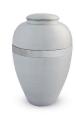

# **Grey steel cremation ashes** urn

Article number 100795 Shape / Symbol / Theme Cylinder Dimensions (h x w x d in cm) 27 cm - Ø 18 cm Volume in liter

4.0 **Suitable for** Indoor

152.00

119.00

198.00

146.00