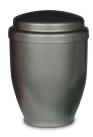

# **Grey steel cremation ashes** urn

Article number

300394

Shape / Symbol / Theme

Cylinder

Dimensions (h x w x d in cm)

27 cm - Ø 18 cm

Volume in liter