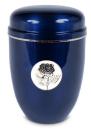

# Blue steel cremation ashes urn 'Poppy'

300364
Shape / Symbol / Theme
Flowers, plants & trees, Cylinder,
Rose
Dimensions (h x w x d in cm)
26 cm - Ø 18.5 cm
Volume in liter
4.0

-

114.00

300365