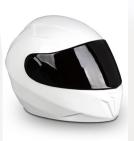

#### 103371-1

### Motorcycle helmet cremation urn white l SALE

Article number
103371-1
Shape / Symbol / Theme
Hobby, profession, game & sport
Dimensions (h x w x d in cm)
23 cm - Ø 25 cm
Volume in liter
5.0
Suitable for
Indoor