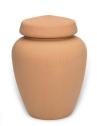

# Cremation ashes container (urn)

Article number 100330

Shape / Symbol / Theme

Cylinder

Dimensions (h x w x d in cm)

23,5 cm - Ø 17 cm

Volume in liter

3.5