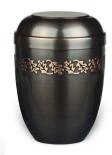

# Cremation urn made from copper 'Leaves'

Article number

10078

Shape / Symbol / Theme

Flowers, plants & trees, Cylinder

**Dimensions (h x w x d in cm)** 27 cm - Ø 18 cm

Volume in liter

4.0