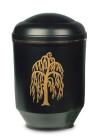

### Cremation urn made from steel 'Tree'

Article number 300324 Shape / Symbol / Theme Flowers, plants & trees, Cylinder Dimensions (h x w x d in cm) 27 cm - Ø 18 cm Volume in liter 4.0 Suitable for Indoor