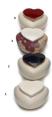

### Keepsake funeral urn l

Article number 201002-1

Shape / Symbol / Theme

Heart(s)

Dimensions (h x w x d in cm)

2.5 x 4

Volume in liter

0.01

Suitable for

Indoor

80.00

103333-1