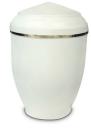

# **Light-brown ceramic** cremation urn

Article number 100860 Shape / Symbol / Theme Cylinder

**Dimensions (h x w x d in cm)** H 27 cm

Volume in liter

4.0

Suitable for

Indoor