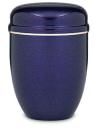

### Bue steel funeral urn

Article number
300366
Shape / Symbol / Theme
Cylinder
Dimensions (h x w x d in cm)
26 cm - Ø 18.5 cm
Volume in liter
4.0
Suitable for
Indoor

107.00