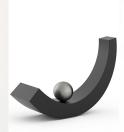

102046

## Stainless steel adult cremation double or companion urn 'The path of life'

Article number 102046

**Shape / Symbol / Theme** Other shapes, Religion, spirituality & symbolism

Dimensions (h x w x d in cm)

39 x 56 x 20 Volume in litre

7.0

1,698.00

Suitable for

Indoor

2,226.00