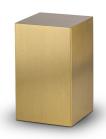

### Tree urn stainless steel / **Bronze** (without socle)

Article number 300035

Shape / Symbol / Theme

Other shapes, Religion, spirituality & symbolism

Dimensions (h x w x d in cm)

47 x 36 x 15

Volume in litre

4.0 / 4.5

Suitable for

Indoor and outdoor