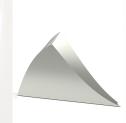

## Stainless steel triangle cremation urn

Article number 300024

Shape / Symbol / Theme

Cube, rectangele, round & triangle

Dimensions (h x w x d in cm)

28 x 17 cm | 35 x 23 cm

Volume in litre

3.5 - 7.0

Suitable for

Indoor and outdoor

714.00