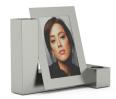

## Photo frame cremation ashes urn

Article number
200790
Shape / Symbol / Theme
Other shapes
Dimensions (h x w x d in cm)
33 x 40 x 16
Volume in litre
3.5
Suitable for

200800