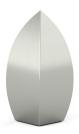

### Stainless steel urn 'Elips' medium

Article number

300008

Shape / Symbol / Theme

Other shapes

Dimensions (h x w x d in cm)

28 x 16 x 9.5

Volume in litre

Suitable for

Indoor and outdoor