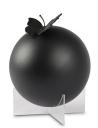

# Stainless steel urn for ashes with butterfly on acrylic base

Article number
101532
Shape / Symbol / Theme
Cube, rectangele, round & triangle,
Butterflies
Dimensions (h x w x d in cm)
Ø 20

**Volume in litre** 3.35

Suitable for Indoor and outdoor

255.00