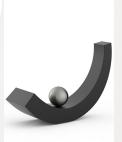

### Double/companion funeral urn 'The path of life'

Article number

200546

Shape / Symbol / Theme

Religion, spirituality & symbolism

Dimensions (h x w x d in cm) 39 x 56 x 20

Volume in litre

7.0

2,406.00

Suitable for

Indoor and outdoor