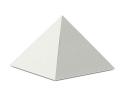

## Stainless steel pyramid funeral urn

Article number

300003 Shape / Symbol / Theme

Pyramid

Dimensions (h x w x d in cm)

19 x 26 x 26 | 20 x 27 x 27 | 25 x 35 x

Volume in litre

3.5 - 4.5 - 8.0

Suitable for

Indoor and outdoor

594.00