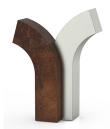

### Tree urn stainless steel / **Bronze** (without socle)

Article number 300035

Shape / Symbol / Theme

Other shapes, Religion, spirituality & symbolism

Dimensions (h x w x d in cm)

47 x 36 x 15

Volume in litre

4.0 / 4.5

Suitable for

Indoor and outdoor