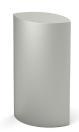

#### Stainless steel cylinder urn

Article number

100403

Shape / Symbol / Theme

Cylinder

Dimensions (h x w x d in cm) 25 cm - Ø 14 cm

Volume in litre

3.5

Suitable for

Indoor and outdoor

678.00