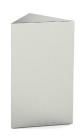

## Stainless steel triangle cremation urn

Article number 300024

Shape / Symbol / Theme

Cube, rectangele, round & triangle

Dimensions (h x w x d in cm)

28 x 17 cm | 35 x 23 cm

Volume in litre

3.5 - 7.0

Suitable for

Indoor and outdoor

714.00