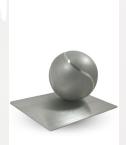

## Stainless steel tennis ball funeral urn on groundplate

Article number

300141

Shape / Symbol / Theme

Hobby, profession, game & sport

Dimensions (h x w x d in cm) 14 x 17 cm | 20 x 25 cm

Volume in litre

0.4 - 1.5

Suitable for

Indoor and outdoor

594.00