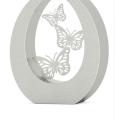

## Stainless steel funeral urn 'Oval butterflies'

Article number

200674

Shape / Symbol / Theme Other shapes, Butterflies

Dimensions (h x w x d in cm)

35 x 29 x 15 | 42 x 34 x 17

Volume in litre

3.5 | 7.0

2,118.00

Suitable for

Indoor and outdoor