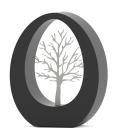

#### 300026

#### Stainless steel Lotus urn

Article number

300026

Shape / Symbol / Theme

Flowers, plants & trees, Religion, spirituality & symbolism

Dimensions (h x w x d in cm)

33 x 30 cm | 35 x 40 cm

Volume in litre

3.5 - 7.0

Suitable for

Indoor and outdoor

1,122.00