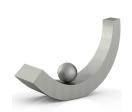

## Stainless steel Breaker (without sockle)

Article number

300021

Shape / Symbol / Theme

Other shapes, Religion, spirituality &

symbolism

Dimensions (h x w x d in cm)

54 x 29 x 16 Volume in litre

3.5

1,602.00

Suitable for

Indoor and outdoor

2,934.00