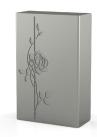

## Stainless steel funeral urn'Rose'

Article number
200801
Shape / Symbol / Theme
Cube, rectangele, round & triangle,
Rose
Dimensions (h x w x d in cm)
26.5 x 15.5 x 8
Volume in litre
3.5

Suitable for Indoor

1,398.00

1,398.00

102043