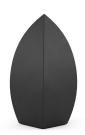

#### 300034

#### Stainless steel urn star 350

Article number

300034

Shape / Symbol / Theme

Dimensions (h x w x d in cm)

37 x 37 x 8

Volume in litre

3.5

Suitable for

Indoor and outdoor

1,014.00