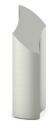

## Stainless steel teardrop urn

Article number 300004

Shape / Symbol / Theme

Drop

Dimensions (h x w x d in cm)

33 x 14 cm | 35 x 16 cm

Volume in litre

3.5 - 7.0

Suitable for

Indoor and outdoor

774.00