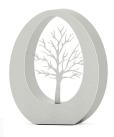

### Stainless steel funeral urn 'Oval heart'

Article number

200673

Shape / Symbol / Theme

Heart(s), Other shapes Dimensions (h x w x d in cm)

35 x 29 x 15 | 42 x 34 x 17

Volume in litre

3.5 | 7.0

Suitable for

Indoor and outdoor