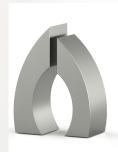

## Double/companion funeral urn 'Arms' (without sockle)

Article number

300005

Shape / Symbol / Theme

Other shapes, Religion, spirituality & symbolism

Dimensions (h x w x d in cm) 40 X 15 X 15 | 36 X 15 X 15

Volume in litre

3.5 / 4.5

Suitable for

Indoor and outdoor

2,526.00