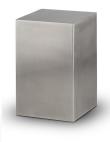

#### 100403

#### Stainless steel cylinder urn

Article number

100403

Shape / Symbol / Theme

Cylinder

Dimensions (h x w x d in cm) 25 cm - Ø 14 cm

Volume in litre

3.5

Suitable for

Indoor and outdoor

678.00