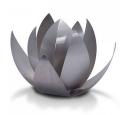

#### 300026

#### Stainless steel Lotus urn

Article number

300026

Shape / Symbol / Theme

Flowers, plants & trees, Religion, spirituality & symbolism

Dimensions (h x w x d in cm)

33 x 30 cm | 35 x 40 cm

Volume in litre

3.5 - 7.0

Suitable for

Indoor and outdoor

1,122.00