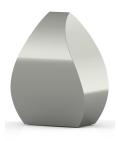

## Stainless steel teardrop urn

Article number 300004

Shape / Symbol / Theme

Drop

Dimensions (h x w x d in cm)

33 x 14 cm | 35 x 16 cm

Volume in litre

3.5 - 7.0

Suitable for

Indoor and outdoor

774.00