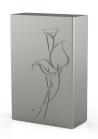

## Stainless steel funeral urn 'Calyx'

Article number
200800
Shape / Symbol / Theme
Flowers, plants & trees
Dimensions (h x w x d in cm)
26.5 x 15.5 x 8
Volume in litre
3.5
Suitable for
Indoor

200801