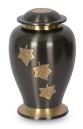

eme
Other shapes
Dimensions (h x w x d in cm)
23.0 cm - Ø 18.0 cm
Volume in liter
3.5
Suitable for

176.00



300850

### Cast brass cremation urn for ashes with silver/gold design

Article number
300850
Shape / Symbol / Theme
Other shapes
Dimensions (h x w x d in cm)
23.0 cm - Ø 18.0 cm
Volume in liter
3.5
Suitable for
Indoor



300849

# Cast brass cremation urn for ashes soaring birds

Article number
300849
Shape / Symbol / Theme
Other shapes, Bird(s)
Dimensions (h x w x d in cm)
25.0 cm - Ø 15.0 cm
Volume in liter
3.5
Suitable for
Indoor

193.00



300841

### Cast brass cremation urn for ashes with golden butterflies

Article number
300841
Shape / Symbol / Theme
Other shapes, Butterflies
Dimensions (h x w x d in cm)
25.0 cm - Ø 15.0 cm
Volume in liter
3.5
Suitable for
Indoor

200.00



300840

# Cast brass cremation urn for ashes with golden leaves

Article number
300840
Shape / Symbol / Theme
Flowers, plants & trees, Other shapes
Dimensions (h x w x d in cm)
25.0 cm - Ø 15.0 cm
Volume in liter
3.5
Suitable for
Indoor

200.00



300839

# Black brass cremation urn for ashes with golden band

Article number
300839
Shape / Symbol / Theme
Cylinder
Dimensions (h x w x d in cm)
25.0 cm - Ø 15.0 cm
Volume in liter
3.5
Suitable for
Indoor

184.00

184.00



300609

# Classic brass cremation urn for ashes with three bands

Article number
300609
Shape / Symbol / Theme
Other shapes
Dimensions (h x w x d in cm)
25.0 cm - Ø 15.0 cm
Volume in liter
3.5
Suitable for
Indoor



300495

### Classic brass cremation urn for ashes with three black bands

Article number
300495
Shape / Symb