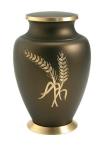

#### Brass funeral urn 'Leaf'

Article number
300993
Shape / Symbol / Theme
Flowers, plants & trees, Cylinder
Dimensions (h x w x d in cm)
25 cm - Ø 18 cm
Volume in liter
3.25
Suitable for
Indoor

376.00

299.00