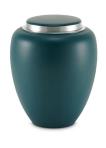

# Brass cremation urn for ashes 'Emerald'

Article number
300086
Shape / Symbol / Theme
Cylinder
Dimensions (h x w x d in cm)
22 cm - Ø 18 cm
Volume in liter
3.3
Suitable for
Indoor

100260