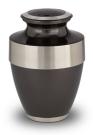

### Black cremation urn for ashes made from cast brass

Article number
300451
Shape / Symbol / Theme
Cylinder
Dimensions (h x w x d in cm)
29.0 cm - Ø 16.0 cm
Volume in liter
4.0
Suitable for

179.00