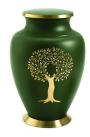

# Brass cremation urn for ashes 'Tree of life'

Article number
300843
Shape / Symbol / Theme
Flowers, plants & trees
Dimensions (h x w x d in cm)
25.4 cm - Ø 16.8 cm
Volume in liter
3.5
Suitable for

300844