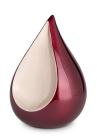

#### 103259

### Cremation ashes urn 'Teardrop' burgundy red

Article number
103259
Shape / Symbol / Theme
Drop
Dimensions (h x w x d in cm)
28 cm - Ø 18 cm
Volume in liter
3.3
Suitable for
Indoor

299.00

289.00

09.00

369.00