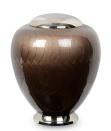

# Brass cremation urn for ashes 'Emerald'

Article number
300086
Shape / Symbol / Theme
Cylinder
Dimensions (h x w x d in cm)
22 cm - Ø 18 cm
Volume in liter
3.3
Suitable for
Indoor

100260