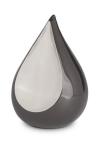

#### 103259

### Cremation ashes urn 'Teardrop' burgundy red

Article number
103259
Shape / Symbol / Theme
Drop
Dimensions (h x w x d in cm)
28 cm - Ø 18 cm
Volume in liter
3.3
Suitable for
Indoor

299.00

289.00

09.00

369.00