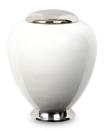

# Black brass funeral urn with strap

Article number
301066
Shape / Symbol / Theme
Cylinder
Dimensions (h x w x d in cm)
26.5 cm - Ø 17.5 cm
Volume in liter
3.7
Suitable for
Indoor

300086