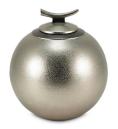

# Brass ashes urn with textured pewter

Article number
101150
Shape / Symbol / Theme
Cube, rectangele, round & triangle
Dimensions (h x w x d in cm)
23.6 cm - Ø 20 cm
Volume in liter
3.7
Suitable for
Indoor

340.00