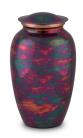

### Black brass cremation urn for ashes with line design

Article number
300852
Shape / Symbol / Theme
Other shapes
Dimensions (h x w x d in cm)
23.0 cm - Ø 18.0 cm
Volume in liter
3.5
Suitable for

176.00

300850