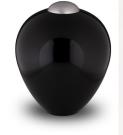

### Urn for ashes 'Amore' | onyx black

Article number
300354
Shape / Symbol / Theme
Cube, rectangele, round & triangle
Dimensions (h x w x d in cm)
25 cm - Ø 17 cm
Volume in liter
4.7
Suitable for
Indoor