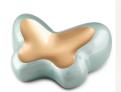

#### 103104

### Brass cremation urn 'Butterfly' silver and gold

Article number
103104
Shape / Symbol / Theme
Butterflies
Dimensions (h x w x d in cm)
15 cm - Ø 25 cm
Volume in liter
3.0
Suitable for
Indoor

299.00