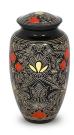

# Brass cremation urn for ashes 'Granite'

Article number
100260
Shape / Symbol / Theme
Cylinder
Dimensions (h x w x d in cm)
22 cm - Ø 18 cm
Volume in liter
3.3
Suitable for
Indoor

100243