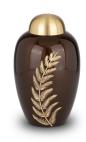

#### Brass funeral urn 'Leaf'

Article number
300993
Shape / Symbol / Theme
Flowers, plants & trees, Cylinder
Dimensions (h x w x d in cm)
25 cm - Ø 18 cm
Volume in liter
3.25
Suitable for
Indoor

376.00

299.00