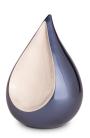

# Cremation ashes urn 'Teardrop' metallic blue

103180
Shape / Symbol / Theme
Drop
Dimensions (h x w x d in cm)
28 cm - Ø 18 cm
Volume in liter
3.3
Suitable for
Indoor