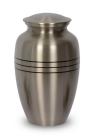

# Brass funeral urn with silver strap

Article number
100153
Shape / Symbol / Theme
Cylinder
Dimensions (h x w x d in cm)
26 cm - Ø 16.5 cm
Volume in liter
3.2
Suitable for
Indoor

100155