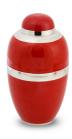

### Red cremation ashes Loveurn with silver band

Article number
300472
Shape / Symbol / Theme
Other shapes
Dimensions (h x w x d in cm)
29.0 cm - Ø 17.0 cm
Volume in liter
4.0
Suitable for
Indoor

186.00