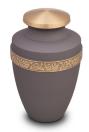

# Classic brass cremation urn for ashes with three bands

Article number
300609
Shape / Symbol / Theme
Other shapes
Dimensions (h x w x d in cm)
25.0 cm - Ø 15.0 cm
Volume in liter
3.5
Suitable for
Indoor