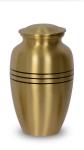

### Brass funeral urn

Article number
100122
Shape / Symbol / Theme
Cylinder
Dimensions (h x w x d in cm)
26.5 cm - Ø 17.5 cm
Volume in liter
3.7
Suitable for
Indoor

289.00