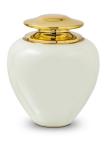

#### 103086

### Cremation ashes urn 'Satori' | mother of pearl white

Article number
103086
Shape / Symbol / Theme
Cube, rectangele, round & triangle
Dimensions (h x w x d in cm)
23 cm - Ø 16 cm
Volume in liter
3.2
Suitable for