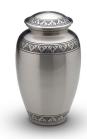

# Black brass funeral urn with strap

Article number
301066
Shape / Symbol / Theme
Cylinder
Dimensions (h x w x d in cm)
26.5 cm - Ø 17.5 cm
Volume in liter
3.7
Suitable for
Indoor

300086