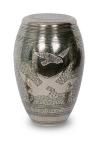

### Brass funeral urn with birds

Article number
100136
Shape / Symbol / Theme
Cylinder, Bird(s)
Dimensions (h x w x d in cm)
27 cm - Ø 16 cm
Volume in liter
3.2
Suitable for
Indoor