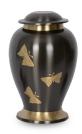

### Brass funeral urn 'Butterflies'

Article number
100125
Shape / Symbol / Theme
Cylinder, Butterflies
Dimensions (h x w x d in cm)
25 cm - Ø 16.5 cm
Volume in liter
3.2
Suitable for
Indoor