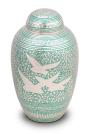

### Brass funeral urn with birds

Article number
100136
Shape / Symbol / Theme
Cylinder, Bird(s)
Dimensions (h x w x d in cm)
27 cm - Ø 16 cm
Volume in liter
3.2
Suitable for
Indoor