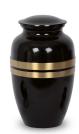

# **Brass funeral urn with stripes**

Article number
100132
Shape / Symbol / Theme
Cylinder
Dimensions (h x w x d in cm)
27 cm - Ø 16 cm
Volume in liter
3.2
Suitable for
Indoor

289.00

289.00