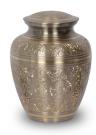

### Silver coloured brass funeral urn

Article number
100128
Shape / Symbol / Theme
Flowers, plants & trees, Cylinder
Dimensions (h x w x d in cm)
27 cm - Ø 16 cm
Volume in liter
3.2
Suitable for
Indoor