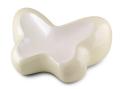

#### 103102

### Brass cremation urn 'Butterfly' white and vanilla

Article number
103102
Shape / Symbol / Theme
Butterflies
Dimensions (h x w x d in cm)
15 cm - Ø 25 cm
Volume in liter
3.0
Suitable for
Indoor

299.00