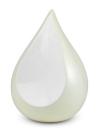

# Cremation ashes urn 'Teardrop' ivory and white

Article number
200609
Shape / Symbol / Theme
Drop
Dimensions (h x w x d in cm)
28 cm - Ø 18 cm
Volume in liter
3.3
Suitable for
Indoor

369.00 349.00