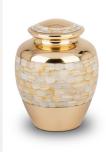

# Brass funeral urn 'Mother of pearl'

Article number
100155
Shape / Symbol / Theme
Cylinder
Dimensions (h x w x d in cm)
23.5 cm - Ø 18 cm
Volume in liter
3.4
Suitable for
Indoor

289.00

289.00

289.00

289.00