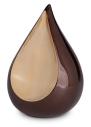

### Cremation ashes urn 'Teardrop' burgundy red

Article number
103259
Shape / Symbol / Theme
Drop
Dimensions (h x w x d in cm)
28 cm - Ø 18 cm
Volume in liter
3.3
Suitable for
Indoor

299.00

289.00

09.00

369.00