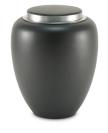

### Black cremation urn for ashes made from cast brass

Article number
300451
Shape / Symbol / Theme
Cylinder
Dimensions (h x w x d in cm)
29.0 cm - Ø 16.0 cm
Volume in liter
4.0
Suitable for

179.00