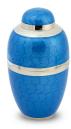

# Black brass funeral urn with strap

Article number
301066
Shape / Symbol / Theme
Cylinder
Dimensions (h x w x d in cm)
26.5 cm - Ø 17.5 cm
Volume in liter
3.7
Suitable for
Indoor

300086