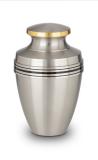

# **Brass funeral urn with stripes**

Article number
100132
Shape / Symbol / Theme
Cylinder
Dimensions (h x w x d in cm)
27 cm - Ø 16 cm
Volume in liter
3.2
Suitable for
Indoor

289.00

289.00