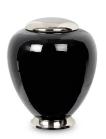

### Black cremation urn for ashes made from cast brass

Article number
300451
Shape / Symbol / Theme
Cylinder
Dimensions (h x w x d in cm)
29.0 cm - Ø 16.0 cm
Volume in liter
4.0
Suitable for

179.00