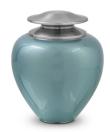

# Brass cremation urn for ashes 'Emerald'

Article number
300086
Shape / Symbol / Theme
Cylinder
Dimensions (h x w x d in cm)
22 cm - Ø 18 cm
Volume in liter
3.3
Suitable for
Indoor

100260