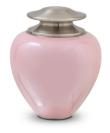

#### 103099

### Cremation ashes urn 'Satori' | mother of pearl pink

Article number
103099
Shape / Symbol / Theme
Cube, rectangele, round & triangle
Dimensions (h x w x d in cm)
23 cm - Ø 16 cm
Volume in liter
3.2
Suitable for
Indoor

299.00

299.00