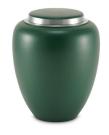

# Black brass funeral urn with strap

Article number
301066
Shape / Symbol / Theme
Cylinder
Dimensions (h x w x d in cm)
26.5 cm - Ø 17.5 cm
Volume in liter
3.7
Suitable for
Indoor

300086