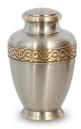

### Silver coloured brass funeral urn

Article number
100128
Shape / Symbol / Theme
Flowers, plants & trees, Cylinder
Dimensions (h x w x d in cm)
27 cm - Ø 16 cm
Volume in liter
3.2
Suitable for
Indoor