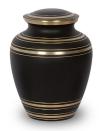

# **Brass funeral urn with stripes**

Article number
100132
Shape / Symbol / Theme
Cylinder
Dimensions (h x w x d in cm)
27 cm - Ø 16 cm
Volume in liter
3.2
Suitable for
Indoor

289.00

289.00