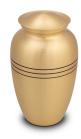

# **Brass funeral urn with stripes**

Article number
100132
Shape / Symbol / Theme
Cylinder
Dimensions (h x w x d in cm)
27 cm - Ø 16 cm
Volume in liter
3.2
Suitable for
Indoor

289.00

289.00