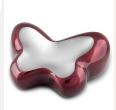

#### 103120

# Brass cremation urn 'Butterfly' burgundy red

Article number
103120
Shape / Symbol / Theme
Butterflies
Dimensions (h x w x d in cm)
15 cm - Ø 25 cm
Volume in liter
3.0
Suitable for
Indoor

299.00