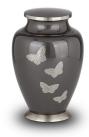

### Brass funeral urn 'Butterflies'

Article number
100125
Shape / Symbol / Theme
Cylinder, Butterflies
Dimensions (h x w x d in cm)
25 cm - Ø 16.5 cm
Volume in liter
3.2
Suitable for
Indoor