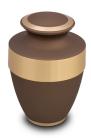

### Brass funeral urn

Article number
100122
Shape / Symbol / Theme
Cylinder
Dimensions (h x w x d in cm)
26.5 cm - Ø 17.5 cm
Volume in liter
3.7
Suitable for
Indoor

289.00