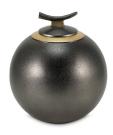

#### 101144

# Brass ashes urn with textured slate

Article number
101144
Shape / Symbol / Theme
Cube, rectangele, round & triangle
Dimensions (h x w x d in cm)
23.6 cm - Ø 20 cm
Volume in liter
3.7
Suitable for
Indoor

340.00