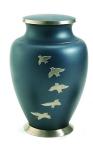

### Brass funeral urn with birds

Article number
100136
Shape / Symbol / Theme
Cylinder, Bird(s)
Dimensions (h x w x d in cm)
27 cm - Ø 16 cm
Volume in liter
3.2
Suitable for
Indoor