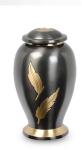

# Cast brass cremation urn for ashes with golden leaves

Article number
300840
Shape / Symbol / Theme
Flowers, plants & trees, Other shapes
Dimensions (h x w x d in cm)
25.0 cm - Ø 15.0 cm
Volume in liter
3.5
Suitable for
Indoor